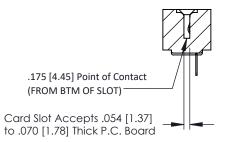

## **SECTION A-A**

**See Accompanying Pages for:** 

- **Contact Bend Details**
- **Mounting Options**

307 / 357 Card Edge Connector Part Number: 307-030-425-107

**EDAC INC** TORONTO, ONTARIO CANADA

THESE DRAWINGS AND SPECIFICATIONS ARE THE PROPERTY OF EDAC INC.,AND SHALL NOT BE REPRODUCED, OR COPIED OR USED AS THE BASIS FOR THE MANUFACTURE OR SALE OF APPARATUS WITHOUT WRITTEN PERMISSION.