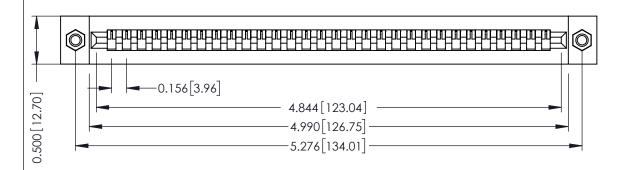

**Mounting Option** M3-0.5 Metric Threaded Inserts **Contact Detail** 

PC Tail .046x.013(1.17x0.33) - Tail LG=.213(5.41) .156 [3.96] Contact Spacing x .200 [5.08] Row Spacing

THIS IS A C.A.D. GENERATED DRAWING DO NOT MAKE MANUAL REVISIONS TO MASTER.