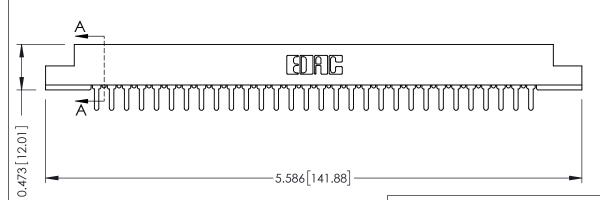

## **SECTION A-A**

**See Accompanying Pages for:** 

- **Contact Bend Details**
- **Mounting Options**

307 / 357 Card Edge Connector Part Number: 307-030-425-107

**EDAC INC** TORONTO, ONTARIO CANADA

THESE DRAWINGS AND SPECIFICATIONS ARE THE PROPERTY OF EDAC INC.,AND SHALL NOT BE REPRODUCED, OR COPIED OR USED AS THE BASIS FOR THE MANUFACTURE OR SALE OF APPARATUS WITHOUT WRITTEN PERMISSION.