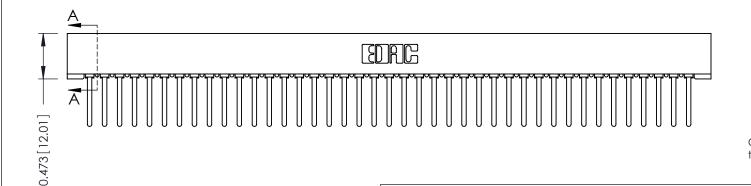

**Mounting Option** No Mounting Lugs **Contact Detail** 

Wire Wrap .046x.014(1.17x0.36) - Tail LG=.495(12.57) .156 [3.96] Contact Spacing x .200 [5.08] Row Spacing

THIS IS A C.A.D. GENERATED DRAWING DO NOT MAKE MANUAL REVISIONS TO MASTER.

## **SECTION A-A**

**See Accompanying Pages for:** 

- **Contact Bend Details**
- **Mounting Options**

307 / 357 Card Edge Connector Part Number: 307-041-441-101

**EDAC INC** TORONTO, ONTARIO CANADA

THESE DRAWINGS AND SPECIFICATIONS ARE THE PROPERTY OF EDAC INC., AND SHALL NOT BE REPRODUCED, OR COPIED OR USED AS THE BASIS FOR THE MANUFACTURE OR SALE OF APPARATUS WITHOUT WRITTEN PERMISSION.