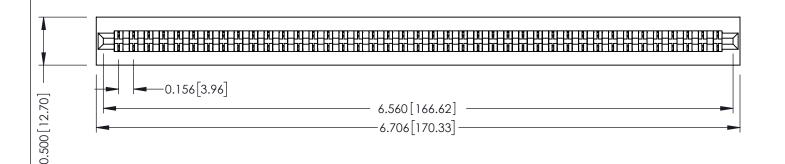

**Mounting Option** No Mounting Lugs **Contact Detail** 

Wire Wrap .046x.014(1.17x0.36) - Tail LG=.495(12.57) .156 [3.96] Contact Spacing x .200 [5.08] Row Spacing

THIS IS A C.A.D. GENERATED DRAWING DO NOT MAKE MANUAL REVISIONS TO MASTER.

## **SECTION A-A**

**See Accompanying Pages for:** 

- **Contact Bend Details**
- **Mounting Options**

307 / 357 Card Edge Connector Part Number: 307-041-441-101

**EDAC INC** TORONTO, ONTARIO CANADA

THESE DRAWINGS AND SPECIFICATIONS ARE THE PROPERTY OF EDAC INC., AND SHALL NOT BE REPRODUCED, OR COPIED OR USED AS THE BASIS FOR THE MANUFACTURE OR SALE OF APPARATUS WITHOUT WRITTEN PERMISSION.

| ACAD REFERENCE NO. | 307 ENG MASTER   |
|--------------------|------------------|
| DRAWN: J.LEE       | DATE: AUG. 11/09 |
| CHECKED:           | DATE:            |
| SCALE: NTS         | SHEET 1 OF 3     |
| DRAWING NUMBER     | ISSUE            |
| 307 Assembly       | 1                |