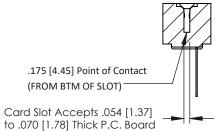

## **SECTION A-A**

**See Accompanying Pages for:** 

- **Contact Bend Details**
- **Mounting Options**

307 / 357 Card Edge Connector Part Number: 307-041-441-101

**EDAC INC** TORONTO, ONTARIO CANADA

THESE DRAWINGS AND SPECIFICATIONS ARE THE PROPERTY OF EDAC INC., AND SHALL NOT BE REPRODUCED, OR COPIED OR USED AS THE BASIS FOR THE MANUFACTURE OR SALE OF APPARATUS WITHOUT WRITTEN PERMISSION.