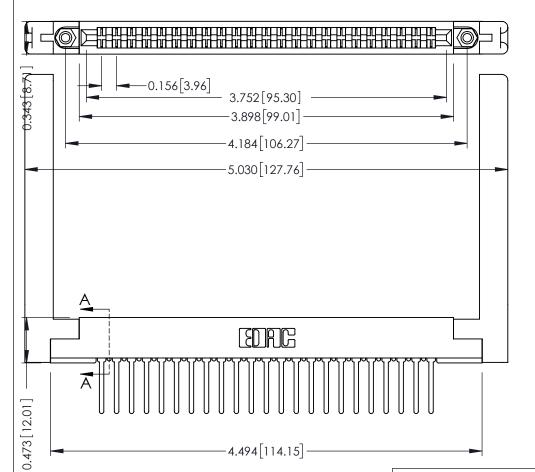

**Mounting Option** .468 (11.89) Offset Card Guides **Contact Detail** 

Wire Wrap .046x.013(1.17x0.33) - Tail LG=.520(13.21) .156 [3.96] Contact Spacing x .200 [5.08] Row Spacing

SECTION A-A

.095 [2.41] Point of Contact (FROM BTM OF SLOT)

Card Slot Accepts .054 [1.37] to .070 [1.78] Thick P.C. Board

**See Accompanying Pages for:** 

- **Contact Bend Details**
- **Mounting Options**

307 / 357 Card Edge Connector Part Number: 307-046-442-258