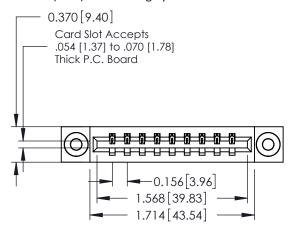

**Mounting Option** 

03-.116 (2.95) I.D. Floating Eyelets

**Contact Detail** 

524-P.C. Tail .018 Sq.(0.46 Sq.) - Tail LG=.175(4.45) .156 [3.96] Contact Spacing x .200 [5.08] Row Spacing

THIS IS A C.A.D. GENERATED DRAWING DO NOT MAKE MANUAL REVISIONS TO MASTER.