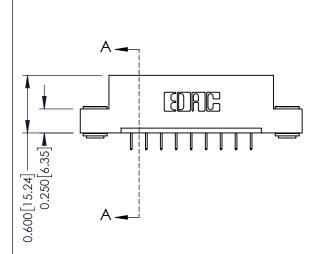

**Mounting Option** 

03-.116 (2.95) I.D. Floating Eyelets

**Contact Detail** 

524-P.C. Tail .018 Sq.(0.46 Sq.) - Tail LG=.175(4.45) .156 [3.96] Contact Spacing x .200 [5.08] Row Spacing

THIS IS A C.A.D. GENERATED DRAWING DO NOT MAKE MANUAL REVISIONS TO MASTER.