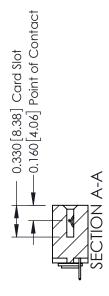

**Mounting Option** 

03-.116 (2.95) I.D. Floating Eyelets

**Contact Detail** 

524-P.C. Tail .018 Sq.(0.46 Sq.) - Tail LG=.175(4.45) .156 [3.96] Contact Spacing x .200 [5.08] Row Spacing

THIS IS A C.A.D. GENERATED DRAWING DO NOT MAKE MANUAL REVISIONS TO MASTER.