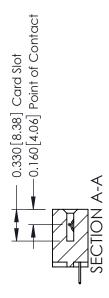

ISSUE NUMBER

ORIGINAL

1

| 337 / 387 Series Card Edge                                            | ACAD REFERENCE NO.                                                                                                                                                                                | 337 ENG MASTER |                  |               |
|-----------------------------------------------------------------------|---------------------------------------------------------------------------------------------------------------------------------------------------------------------------------------------------|----------------|------------------|---------------|
| Contact Bend Detail                                                   |                                                                                                                                                                                                   | DRAWN: J.LEE   | DATE: OCT. 06/09 |               |
|                                                                       |                                                                                                                                                                                                   | CHECKED:       | DATE:            |               |
| EDAC INC TORONTO, ONTARIO CANADA YOUR CONNECTION TO QUALITY & SERVICE | THESE DRAWINGS AND SPECIFICATIONS ARE THE PROPERTY OF EDAC INC., AND SHALL NOT BE REPRODUCED, OR COPIED OR USED AS THE BASIS FOR THE MANUFACTURE OR SALE OF APPARATUS WITHOUT WRITTEN PERMISSION. | SCALE: NTS     | SHEET            | 2 <b>OF</b> 3 |
|                                                                       |                                                                                                                                                                                                   | DRAWING NUMBER |                  | ISSUE         |
|                                                                       |                                                                                                                                                                                                   | 337 Assembly   |                  | 1             |