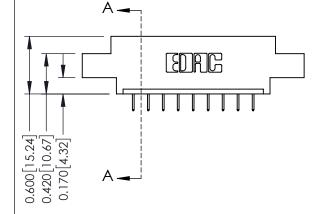

## **Mounting Option**

07-M3-0.5 Metric Threaded Inserts

## **Contact Detail**

524-P.C. Tail .018 Sq.(0.46 Sq.) - Tail LG=.175(4.45) .156 [3.96] Contact Spacing x .200 [5.08] Row Spacing

THIS IS A C.A.D. GENERATED DRAWING DO NOT MAKE MANUAL REVISIONS TO MASTER.