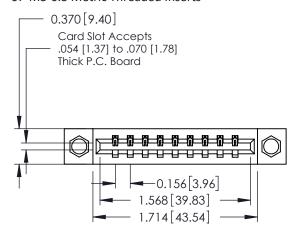

## **See Accompanying Pages for:**

- **Contact Bend Details**
- **Mounting Options**

| 337 / 387 Series Card Edge Connector |
|--------------------------------------|
| Part Number: 337-009-524-607         |