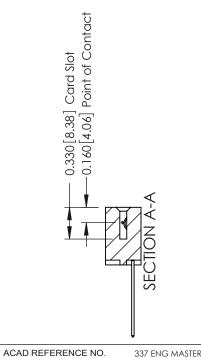

ISSUE NUMBER

ORIGINAL

1

| 337 / 387 Series Card Edge (                                          | 337 / 387 Series Card Edge Connector<br>Contact Bend Detail                                                                                                                                     |                | 337 ENG MASTER   |               |
|-----------------------------------------------------------------------|-------------------------------------------------------------------------------------------------------------------------------------------------------------------------------------------------|----------------|------------------|---------------|
|                                                                       |                                                                                                                                                                                                 |                | DATE: OCT. 06/09 |               |
| Contact bend Detail                                                   |                                                                                                                                                                                                 | CHECKED:       | DATE:            |               |
| EDAC INC TORONTO, ONTARIO CANADA YOUR CONNECTION TO QUALITY & SERVICE | THESE DRAWINGS AND SPECIFICATIONS ARE THE PROPERTY OF EDAC INC.,AND SHALL NOT BE REPRODUCED,OR COPIED OR USED AS THE BASIS FOR THE MANUFACTURE OR SALE OF APPARATUS WITHOUT WRITTEN PERMISSION. | SCALE: NTS     | SHEET            | 2 <b>OF</b> 3 |
|                                                                       |                                                                                                                                                                                                 | DRAWING NUMBER |                  | ISSUE         |
|                                                                       |                                                                                                                                                                                                 | 337 Assembly   |                  | 1             |