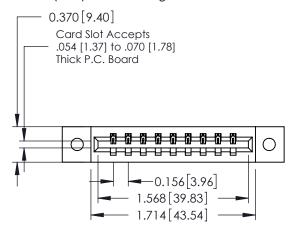

**Mounting Option** 

02-.128 (3.25) Dia. Mounting Holes

**Contact Detail** 

541-Wire Wrap .025 Sq.(0.64 Sq.) - Tail LG=.750(19.05) .156 [3.96] Contact Spacing x .200 [5.08] Row Spacing

THIS IS A C.A.D. GENERATED DRAWING DO NOT MAKE MANUAL REVISIONS TO MASTER.

ISSUE NUMBER

ORIGINAL

0.600 [15.24] -0.420 [10.67] -0.170 [4.32] -

**See Accompanying Pages for:** 

- **Contact Bend Details**
- **Mounting Options**

337 / 387 Series Card Edge Connector Part Number: 337-009-541-602