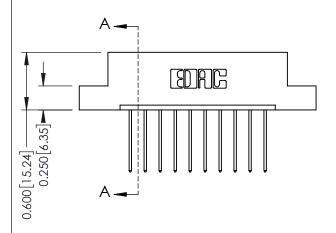

## **Mounting Option**

04-.156 (3.96) Dia. Mounting Holes

**Contact Detail** 

542-Wire Wrap .025 Sq.(0.64 Sq.) - Tail LG=.645(16.38) .156 [3.96] Contact Spacing x .200 [5.08] Row Spacing

THIS IS A C.A.D. GENERATED DRAWING DO NOT MAKE MANUAL REVISIONS TO MASTER.