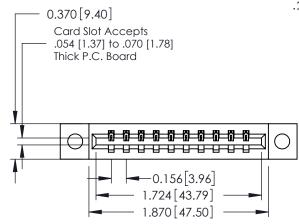

ISSUE NUMBER

ORIGINAL

1

**See Accompanying Pages for:** 

- **Contact Bend Details**
- **Mounting Options**

| 337 / 387 Series Card Edge Connector |
|--------------------------------------|
| Part Number: 337-010-542-104         |