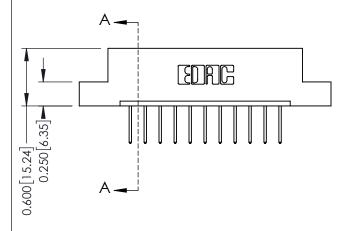

## 07-M3-0.5 Metric Threaded Inserts — 0.370 [9.40] Card Slot Accepts .054 [1.37] to .070 [1.78] Thick P.C. Board **-**−0.156[3.96] 1.880 [47.75] 2.026 [51.46]

**Mounting Option** 

**See Accompanying Pages for:** 

- **Contact Bend Details**
- **Mounting Options**

**Contact Detail** 

523-P.C. Tail .025 Sq.(0.64 Sq.) - Tail LG=.390(9.91) .156 [3.96] Contact Spacing x .200 [5.08] Row Spacing

THIS IS A C.A.D. GENERATED DRAWING DO NOT MAKE MANUAL REVISIONS TO MASTER.