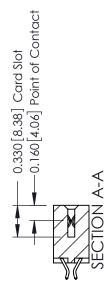

## **Contact Detail**

556-Extender Board Bend (Code 520 Contacts) .156 [3.96] Contact Spacing x .200 [5.08] Row Spacing

THIS IS A C.A.D. GENERATED DRAWING DO NOT MAKE MANUAL REVISIONS TO MASTER.

ISSUE NUMBER

ISSUE NUMBER

ORIGINAL

1

| 337 / 387 Series Card Edge Connector<br>Contact Bend Detail |                                                                     | ACAD REFERENCE NO. | 337 ENG  | G MASTER      |
|-------------------------------------------------------------|---------------------------------------------------------------------|--------------------|----------|---------------|
|                                                             |                                                                     | DRAWN: J.LEE       | DATE: OC | T. 06/09      |
|                                                             |                                                                     | CHECKED:           | DATE:    |               |
|                                                             | THESE DRAWINGS AND SPECIFICATIONS ARE THE PROPERTY OF EDAC INC. AND | SCALE: NTS         | SHEET    | 2 <b>OF</b> 3 |
| TORONTO, ONTARIO CANADA                                     | SHALL NOT BE REPRODUCED, OR COPIED OR USED AS THE BASIS FOR THE     | DRAWING NUMBER     |          | ISSUE         |
| YOUR CONNECTION TO QUALITY & SERVICE                        | MANUFACTURE OR SALE OF APPARATUS<br>WITHOUT WRITTEN PERMISSION.     | 337 Assembly       |          | 1             |