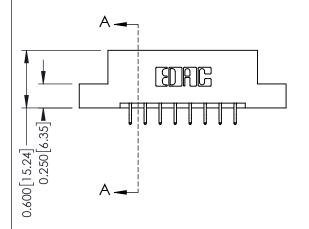

## **Mounting Option**

08-#4-40 Unified Threaded Inserts

ORIGINAL

1

**See Accompanying Pages for:** 

- **Contact Bend Details**
- **Mounting Options**

| 337 / 387 Series Card Edge Connector |
|--------------------------------------|
| Part Number: 337-016-556-208         |