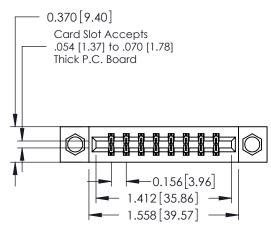

## **Contact Detail**

556-Extender Board Bend (Code 520 Contacts) .156 [3.96] Contact Spacing x .200 [5.08] Row Spacing

THIS IS A C.A.D. GENERATED DRAWING DO NOT MAKE MANUAL REVISIONS TO MASTER.

ISSUE NUMBER

ORIGINAL

1

**See Accompanying Pages for:** 

- **Contact Bend Details**
- **Mounting Options**

| 337 / 387 Series Card Edge Connector |
|--------------------------------------|
| Part Number: 337-016-556-208         |