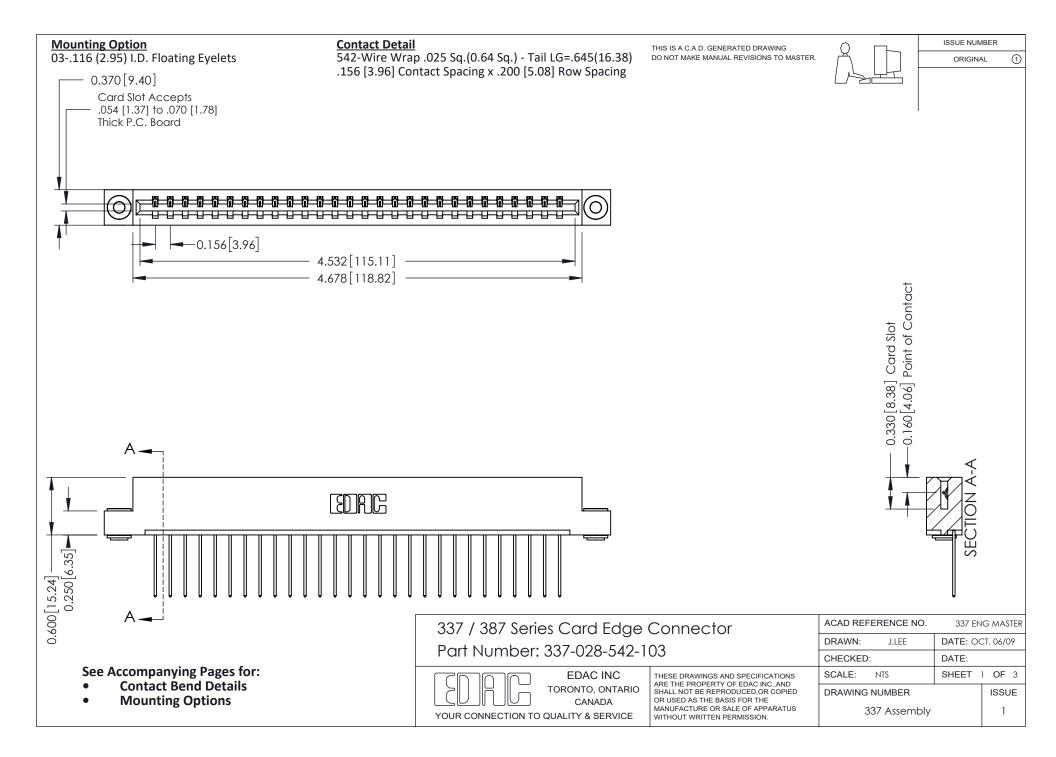

ISSUE NUMBER

ORIGINAL

1



| 337 / 387 Series Card Edge Connector<br>Contact Bend Detail           |                                                                                                                                                                                                  | ACAD REFERENCE NO. 337 E |                  | G MASTER      |
|-----------------------------------------------------------------------|--------------------------------------------------------------------------------------------------------------------------------------------------------------------------------------------------|--------------------------|------------------|---------------|
|                                                                       |