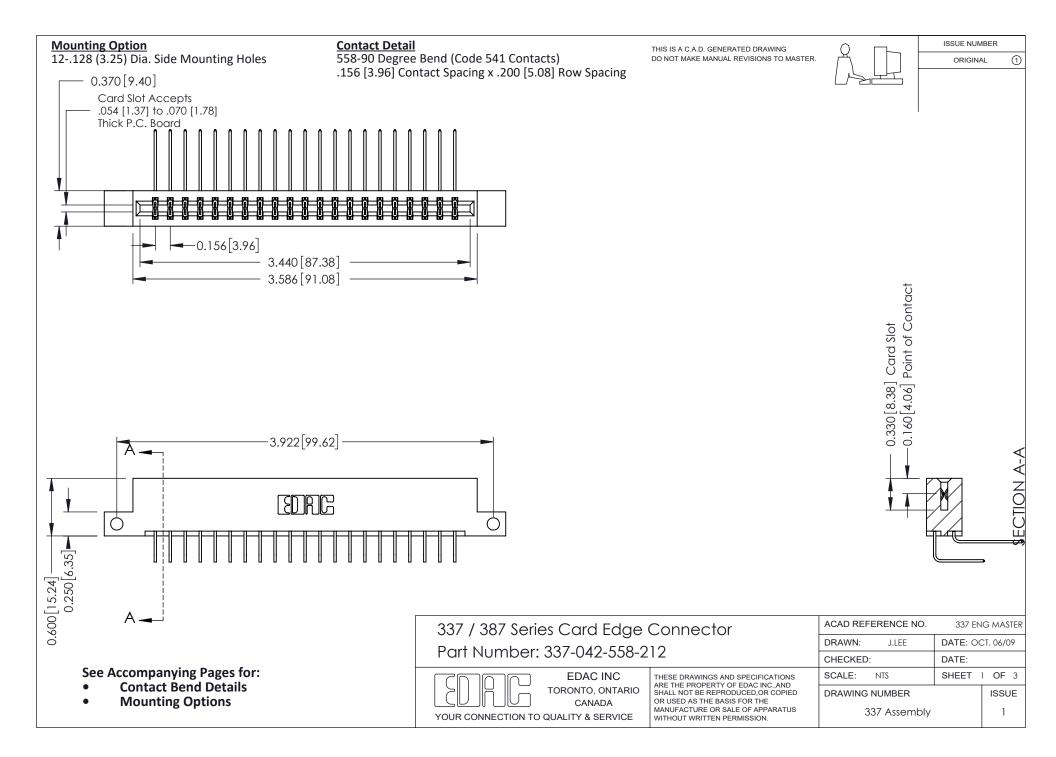

ISSUE NUMBER

ORIGINAL

1

| 337 / 387 Series Card Edge Connector<br>Contact Bend Detail           |                                                                                                                                                                                                  | ACAD REFERENCE NO. 337 E |                  | G MASTER      |
|-----------------------------------------------------------------------|--------------------------------------------------------------------------------------------------------------------------------------------------------------------------------------------------|--------------------------|------------------|---------------|
|                                                                       |                                                                                                                                                                                                  | DRAWN: J.LEE             | DATE: OCT. 06/09 |               |
|                                                                       |                                                                                                                                                                                                  | CHECKED: DATE:           |                  |               |
| EDAC INC TORONTO, ONTARIO CANADA YOUR CONNECTION TO QUALITY & SERVICE | THESE DRAWINGS AND SPECIFICATIONS ARE THE PROPERTY OF EDAC INC.,AND SHALL NOT BE REPRODUCED, OR COPIED OR USED AS THE BASIS FOR THE MANUFACTURE OR SALE OF APPARATUS WITHOUT WRITTEN PERMISSION. | SCALE: NTS               | SHEET            | 2 <b>OF</b> 3 |
|                                                                       |                                                                                                                                                                                                  | DRAWING NUMBER           |                  | ISSUE         |
|                                                                       |                                                                                                                                                                                                  | 337 Assembly             |                  | 1             |