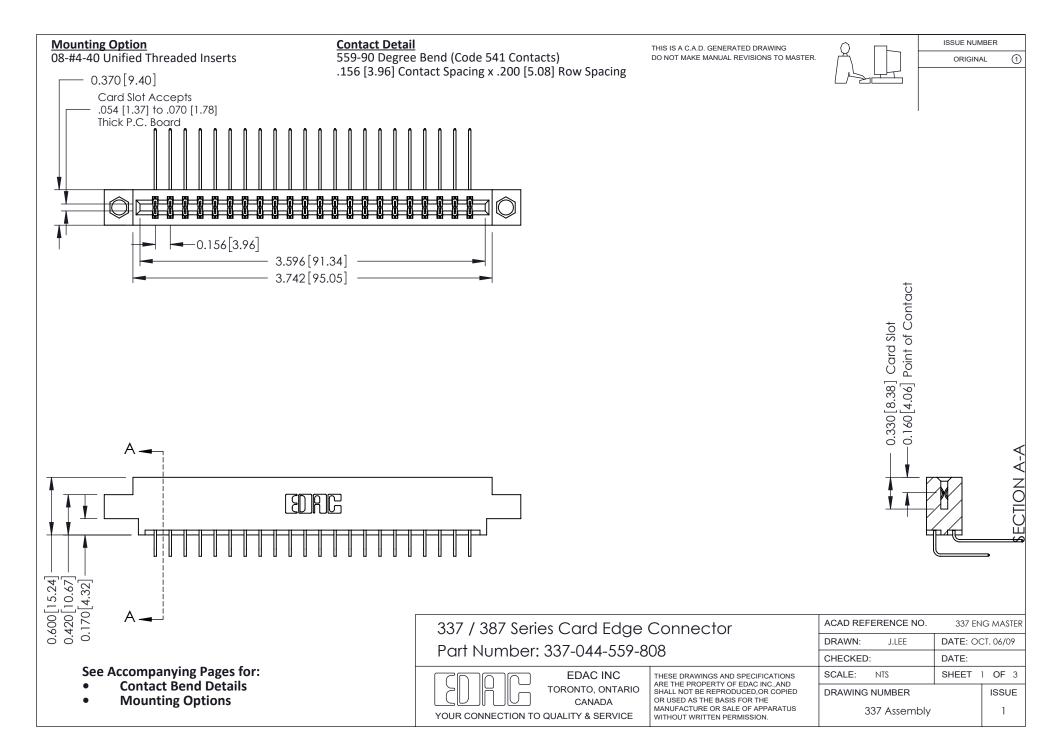

ISSUE NUMBER

ORIGINAL

1

| 337 / 387 Series Card Edge Connector<br>Contact Bend Detail           |                                                                                                                                                                                                  | ACAD REFERENCE NO. 337 E |                  | G MASTER      |
|-----------------------------------------------------------------------|--------------------------------------------------------------------------------------------------------------------------------------------------------------------------------------------------|--------------------------|------------------|---------------|
|                                                                       |                                                                                                                                                                                                  | DRAWN: J.LEE             | DATE: OCT. 06/09 |               |
|                                                                       |                                                                                                                                                                                                  | CHECKED: DATE:           |                  |               |
| EDAC INC TORONTO, ONTARIO CANADA YOUR CONNECTION TO QUALITY & SERVICE | THESE DRAWINGS AND SPECIFICATIONS ARE THE PROPERTY OF EDAC INC.,AND SHALL NOT BE REPRODUCED, OR COPIED OR USED AS THE BASIS FOR THE MANUFACTURE OR SALE OF APPARATUS WITHOUT WRITTEN PERMISSION. | SCALE: NTS               | SHEET            | 2 <b>OF</b> 3 |
|                                                                       |                                                                                                                                                                                                  | DRAWING NUMBER           |                  | ISSUE         |
|                                                                       |                                                                                                                                                                                                  | 337 Assembly             |                  | 1             |