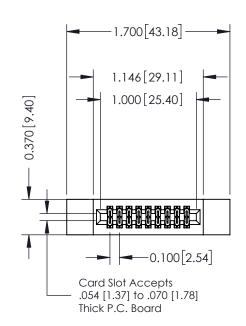

## **Contact Detail**

556-Extender Board Bend (Code 520 Contacts) .100 [2.54] Contact Spacing x .200 [5.08] Row Spacing THIS IS A C.A.D. GENERATED DRAWING

ISSUE NUMBER

ORIGINAL

| 342 / 392 Card Edge Connector<br>Part Number: 342-018-556-212 |                                                                                                                                                               | ACAD REFERENCE NO. 342 ENG MASTER |             |         |           |  |
|---------------------------------------------------------------|---------------------------------------------------------------------------------------------------------------------------------------------------------------|-----------------------------------|-------------|---------|-----------|--|
|                                                               |                                                                                                                                                               | DRAWN:                            | J.LEE       | DATE: O | CT. 06/09 |  |
|                                                               |                                                                                                                                                               | CHECKED:                          |             | DATE:   |           |  |
| EDAC INC                                                      | THESE DRAWINGS AND SPECIFICATIONS                                                                                                                             | SCALE:                            | NTS         | SHEET   | 1 OF 3    |  |
| >                                                             | ARE THE PROPERTY OF EDAC INC.,AND SHALL NOT BE REPRODUCED,OR COPIED OR USED AS THE BASIS FOR THE MANUFACTURE OR SALE OF APPARATUS WITHOUT WRITTEN PERMISSION. | DRAWING                           | NUMBER      |         | ISSUE     |  |
|                                                               |                                                                                                                                                               | 34                                | 42 Assembly |         | 1         |  |