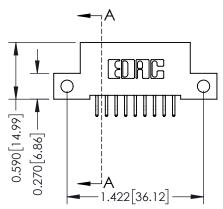

## **Mounting Option**

12-.128 (3.25) Dia. Side Mounting Holes





## **See Accompanying Pages for:**

- Contact Bend Details
- Mounting Options

## **Contact Detail**

556-Extender Board Bend (Code 520 Contacts) .100 [2.54] Contact Spacing x .200 [5.08] Row Spacing THIS IS A C.A.D. GENERATED DRAWING



ISSUE NUMBER

ORIGINAL



| 342 / 392 Card Edge Connector<br>Part Number: 342-018-556-212 |                                                                                                                                                               | ACAD REFERENCE NO. 342 ENG MASTER |             |         |           |  |
|---------------------------------------------------------------|---------------------------------------------------------------------------------------------------------------------------------------------------------------|--------