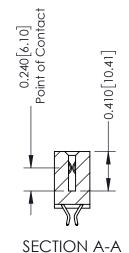

## **Contact Detail**

556-Extender Board Bend (Code 520 Contacts) .100 [2.54] Contact Spacing x .200 [5.08] Row Spacing THIS IS A C.A.D. GENERATED DRAWING

ISSUE NUMBER

ORIGINAL

| 342 / 392 Card Edge Connector<br>Part Number: 342-018-556-212 |                                                                                                                                                               | ACAD REFERENCE NO. 342 ENG MASTER |             |         |           |  |
|---------------------------------------------------------------|---------------------------------------------------------------------------------------------------------------------------------------------------------------|-----------------------------------|-------------|---------|-----------|--|
|                                                               |                                                                                                                                                               | DRAWN:                            | J.LEE       | DATE: O | CT. 06/09 |  |
|                                                               |                                                                                                                                                               | CHECKED:                          |             | DATE:   |           |  |
| EDAC INC                                                      | THESE DRAWINGS AND SPECIFICATIONS                                                                                                                             | SCALE:                            | NTS         | SHEET   | 1 OF 3    |  |
| >                                                             | ARE THE PROPERTY OF EDAC INC.,AND SHALL NOT BE REPRODUCED,OR COPIED OR USED AS THE BASIS FOR THE MANUFACTURE OR SALE OF APPARATUS WITHOUT WRITTEN PERMISSION. | DRAWING                           | NUMBER      |         | ISSUE     |  |
|                                                               |                                                                                                                                                               | 34                                | 42 Assembly |         | 1         |  |