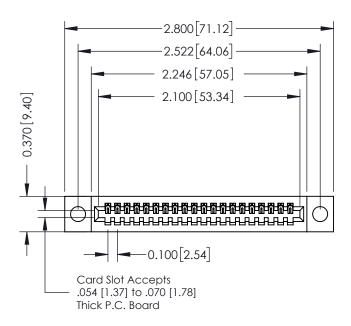

## **See Accompanying Pages for:**

- **Contact Bend Details**
- **Mounting Options**

| 342 / 392 Card Edge Connector |
|-------------------------------|
| Part Number: 342-020-500-104  |

|   | ACAD REFERENCE NO | . 342 ENG MASTER |  |  |  |
|---|-------------------|------------------|--|--|--|
|   | DRAWN: J.LEE      | DATE: OCT. 06/09 |  |  |  |
|   | CHECKED:          | DATE:            |  |  |  |
|   | SCALE: NTS        | SHEET 1 OF 3     |  |  |  |
| 0 | DRAWING NUMBER    | ISSUE            |  |  |  |