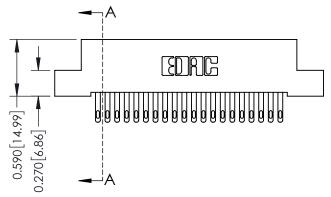

## **Contact Detail**

500-Wire Hole .050x.025(1.27x0.64) - Tail LG=.270(6.86) .100 [2.54] Contact Spacing x .200 [5.08] Row Spacing

## 0.410[10.41] **SECTION A-A**