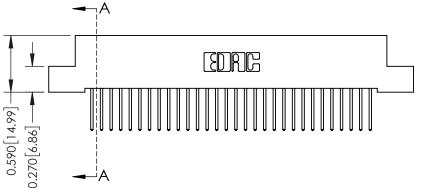

342 Assembly

THIS IS A C.A.D. GENERATED DRAWING DO NOT MAKE MANUAL REVISIONS TO MASTER. ISSUE NUMBER

ORIGINAL

1

| 342 / 392 Series Card Edge Connector<br>Contact Bend Detail |                                                                                                                                                                                                  | ACAD REFERENCE NO. 342 ENG MASTER |             |                  |        |
|-------------------------------------------------------------|--------------------------------------------------------------------------------------------------------------------------------------------------------------------------------------------------|-----------------------------------|-------------|------------------|--------|
|                                                             |                                                                                                                                                                                                  | DRAWN:                            | J.LEE       | DATE: OCT. 06/09 |        |
|                                                             |                                                                                                                                                                                                  | CHECKED:                          |             | DATE:            |        |
| TORONTO, ONTARIO                                            | THESE DRAWINGS AND SPECIFICATIONS ARE THE PROPERTY OF EDAC INC. AND SHALL NOT BE REPRODUCED, OR COPIED OR USED AS THE BASIS FOR THE MANUFACTURE OR SALE OF APPARATUS WITHOUT WRITTEN PERMISSION. | SCALE:                            | NTS         | SHEET :          | 2 OF 3 |
|                                                             |                                                                                                                                                                                                  | DRAWING                           | NUMBER      |                  | ISSUE  |
| YOUR CONNECTION TO QUALITY & SERVICE                        |                                                                                                                                                                                                  | 3                                 | 42 Assembly |                  | 1      |