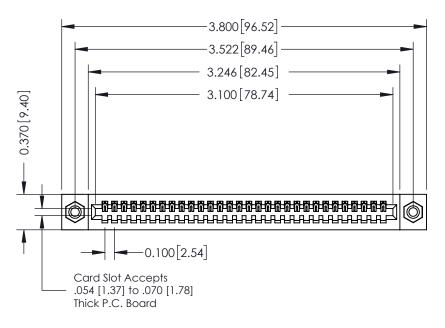

## **See Accompanying Pages for:**

- **Contact Bend Details**
- **Mounting Options**

342 / 392 Card Edge Connector Part Number: 342-030-523-108

YOUR CONNECTION TO QUALITY & SERVICE

CANADA

342 ENG MASTER J.LEE DATE: OCT. 06/09 SHEET 1 OF 3