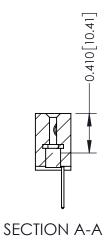

**Mounting Option** 08-#4-40 Unified Threaded Inserts

**Contact Detail** 

523-P.C. Tail .025 Sq.(0.64 Sq.) - Tail LG=.400(10.16) .100 [2.54] Contact Spacing x .200 [5.08] Row Spacing