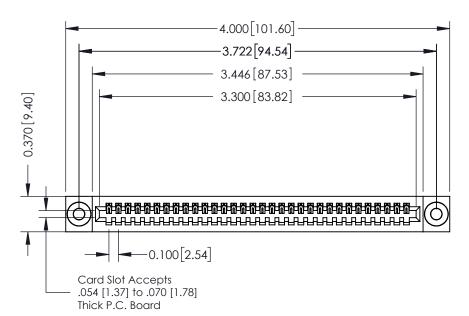

## **See Accompanying Pages for:**

- **Contact Bend Details**
- **Mounting Options**

| 342 / 392 Card Edge Connector |
|-------------------------------|
| Part Number: 342-032-541-103  |

YOUR CONNECTION TO QUALITY & SERVICE