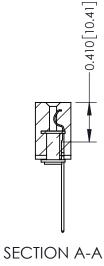

**Mounting Option** 

03-.116 (2.95) I.D. Floating Eyelets

## **Contact Detail**

541-Wire Wrap .025 Sq.(0.64 Sq.) - Tail LG=.760(19.30) .100 [2.54] Contact Spacing x .200 [5.08] Row Spacing







## **See Accompanying Pages for:**

- **Contact Bend Details**
- **Mounting Options**

| 342 / 392 Card Edge Connector |
|-------------------------------|
| Part Number: 342-032-541-103  |

YOUR CONNECTION TO QUALITY & SERVICE

342 ENG MASTER J.LEE DATE: OCT. 06/09 SHEET 1 OF 3

342 Assembly

THIS IS A C.A.D. GENERATED DRAWING DO NOT MAKE MANUAL REVISIONS TO MASTER. ISSUE NUMBER

ORIGINAL

1



| 342 / 392 Series Card Edge Connector<br>Contact Bend Detail |                                                                                                                                                                                                 | ACAD REFERENCE NO. 342 ENG MASTER |             |          |          |
|-------------------------------------------------------------|-------