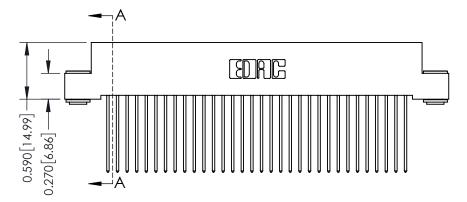

## **See Accompanying Pages for:**

- **Contact Bend Details**
- **Mounting Options**

| 342 / 392 Card Edge Connector |
|-------------------------------|
| Part Number: 342-032-541-103  |

YOUR CONNECTION TO QUALITY & SERVICE