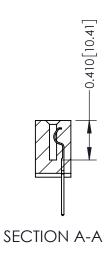

**Mounting Option** 01-No Mounting Lugs **Contact Detail** 

523-P.C. Tail .025 Sq.(0.64 Sq.) - Tail LG=.400(10.16) .100 [2.54] Contact Spacing x .200 [5.08] Row Spacing

342 Assembly

THIS IS A C.A.D. GENERATED DRAWING DO NOT MAKE MANUAL REVISIONS TO MASTER. ISSUE NUMBER

ORIGINAL

1

| 342 / 392 Series Card Edge Connector<br>Contact Bend Detail |                                                                                                                                                                                                  | ACAD REFERENCE NO. 342 ENG MASTER |             |                  |        |
|-------------------------------------------------------------|--------------------------------------------------------------------------------------------------------------------------------------------------------------------------------------------------|-----------------------------------|-------------|------------------|--------|
|                                                             |                                                                                                                                                                                                  | DRAWN:                            | J.LEE       | DATE: OCT. 06/09 |        |
|                                                             |                                                                                                                                                                                                  | CHECKED:                          |             | DATE:            |        |
| TORONTO, ONTARIO                                            | THESE DRAWINGS AND SPECIFICATIONS ARE THE PROPERTY OF EDAC INC. AND SHALL NOT BE REPRODUCED, OR COPIED OR USED AS THE BASIS FOR THE MANUFACTURE OR SALE OF APPARATUS WITHOUT WRITTEN PERMISSION. | SCALE:                            | NTS         | SHEET :          | 2 OF 3 |
|                                                             |                                                                                                                                                                                                  | DRAWING                           | NUMBER      |                  | ISSUE  |
| YOUR CONNECTION TO QUALITY & SERVICE                        |                                                                                                                                                                                                  | 3                                 | 42 Assembly |                  | 1      |