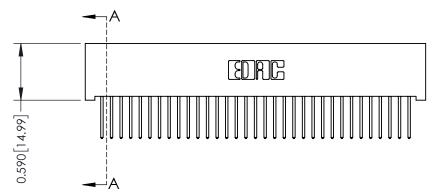

342 Assembly

THIS IS A C.A.D. GENERATED DRAWING DO NOT MAKE MANUAL REVISIONS TO MASTER. ISSUE NUMBER

ORIGINAL

1

| 342 / 392 Series Card Edge Connector<br>Contact Bend Detail |                                                                                                                                                                                                  | ACAD REFERENCE NO. 342 ENG MASTER |             |                  |        |
|-------------------------------------------------------------|--------------------------------------------------------------------------------------------------------------------------------------------------------------------------------------------------|-----------------------------------|-------------|------------------|--------|
|                                                             |                                                                                                                                                                                                  | DRAWN:                            | J.LEE       | DATE: OCT. 06/09 |        |
|                                                             |                                                                                                                                                                                                  | CHECKED:                          |             | DATE:            |        |
| TORONTO, ONTARIO                                            | THESE DRAWINGS AND SPECIFICATIONS ARE THE PROPERTY OF EDAC INC. AND SHALL NOT BE REPRODUCED, OR COPIED OR USED AS THE BASIS FOR THE MANUFACTURE OR SALE OF APPARATUS WITHOUT WRITTEN PERMISSION. | SCALE:                            | NTS         | SHEET :          | 2 OF 3 |
|                                                             |                                                                                                                                                                                                  | DRAWING                           | NUMBER      |                  | ISSUE  |
| YOUR CONNECTION TO QUALITY & SERVICE                        |                                                                                                                                                                                                  | 3                                 | 42 Assembly |                  | 1      |

THIS IS A C.A.D. GENERATED DRAWING DO NOT MAKE MANUAL REVISIONS TO MASTER

ISSUE NUMBER

ORIGINAL

1

| 342 / 392 Card Edge Connector<br>Mounting Options |                                                                                                                                                                                               | ACAD REFERENCE NO. 342 ENG MASTER |                         |        |  |  |
|---------------------------------------------------|-----------------------------------------------------------------------------------------------------------------------------------------------------------------------------------------------|-----------------------------------|-------------------------|--------|--|--|
|                                                   |                                                                                                                                                                                               | DRAWN: J.LEE                      | DATE: <b>OCT. 06/09</b> |        |  |  |
|                                                   |                                                                                                                                                                                               | CHECKED:                          | DATE:                   |        |  |  |
| TORONTO, ONTARIO                                  | THESE DRAWINGS AND SPECIFICATIONS ARE THE PROPERTY OF EDAC INCAND SHALL NOT BE REPRODUCED,OR COPIED OR USED AS THE BASIS FOR THE MANUFACTURE OR SALE OF APPARATUS WITHOUT WRITTEN PERMISSION. | SCALE: NTS                        | SHEET :                 | 3 OF 3 |  |  |
|                                                   |                                                                                                                                                                                               | DRAWING NUMBER                    | •                       | ISSUE  |  |  |
| YOUR CONNECTION TO QUALITY & SERVICE              |                                                                                                                                                                                               | 342 Assembly                      |                         | 1      |  |  |