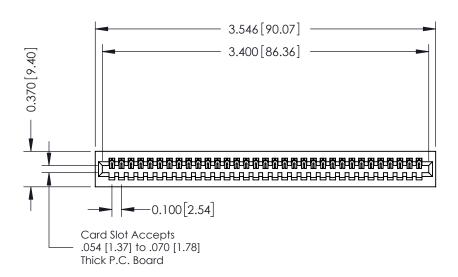

## **See Accompanying Pages for:**

- **Contact Bend Details**
- **Mounting Options**

342 / 392 Card Edge Connector Part Number: 342-033-523-101

YOUR CONNECTION TO QUALITY & SERVICE

342 ENG MASTER J.LEE DATE: OCT. 06/09 SHEET 1 OF 3

342 Assembly

THIS IS A C.A.D. GENERATED DRAWING DO NOT MAKE MANUAL REVISIONS TO MASTER. ISSUE NUMBER

ORIGINAL

1

| 342 / 392 Series Card Edge Connector<br>Contact Bend Detail |                                                                                                                                                                                                  | ACAD REFERENCE NO. 342 ENG MASTER |             |                  |        |
|-------------------------------------------------------------|--------------------------------------------------------------------------------------------------------------------------------------------------------------------------------------------------|-----------------------------------|-------------|------------------|--------|
|                                                             |                                                                                                                                                                                                  | DRAWN:                            | J.LEE       | DATE: OCT. 06/09 |        |
|                                                             |                                                                                                                                                                                                  | CHECKED:                          |             | DATE:            |        |
| TORONTO, ONTARIO                                            | THESE DRAWINGS AND SPECIFICATIONS ARE THE PROPERTY OF EDAC INC. AND SHALL NOT BE REPRODUCED, OR COPIED OR USED AS THE BASIS FOR THE MANUFACTURE OR SALE OF APPARATUS WITHOUT WRITTEN PERMISSION. | SCALE:                            | NTS         | SHEET :          | 2 OF 3 |
|                                                             |                                                                                                                                                                                                  | DRAWING                           | NUMBER      |                  | ISSUE  |
| YOUR CONNECTION TO QUALITY & SERVICE                        |                                                                                                                                                                                                  | 3                                 | 42 Assembly |                  | 1      |