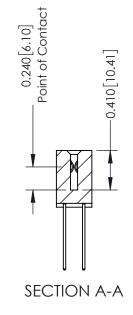

342 / 392 Card Edge Connector

THIS IS A C.A.D. GENERATED DRAWING DO NOT MAKE MANUAL REVISIONS TO MASTER. ISSUE NUMBER

ORIGINAL

1

| 342 / 392 Series Card Edge Connector<br>Contact Bend Detail |                                   | ACAD REFERENCE NO. 342 ENG MASTER |             |                  |        |
|-------------------------------------------------------------|-----------------------------------|-----------------------------------|-------------|------------------|--------|
|                                                             |                                   | DRAWN:                            | J.LEE       | DATE: OCT. 06/09 |        |
|                                                             |                                   | CHECKED:                          |             | DATE:            |        |
| EDAC INC                                                    | ARE THE PROPERTY OF EDAC INC.,AND | SCALE:                            | NTS         | SHEET :          | 2 OF 3 |
| TORONTO, ONTARIO                                            |                                   | DRAWING                           | NUMBER      |                  | ISSUE  |
| YOUR CONNECTION TO QUALITY & SERVICE                        | MANUFACTURE OR SALE OF APPARATUS  | 3                                 | 42 Assembly |                  | 1      |