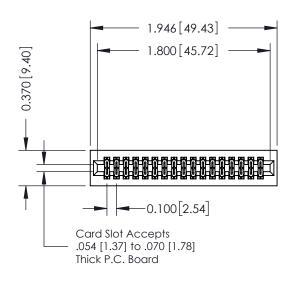

## **See Accompanying Pages for:**

- **Contact Bend Details**
- **Mounting Options**

342 ENG MASTER

DATE: OCT. 06/09

SHEET 1 OF 3

ACAD REFERENCE NO.

| 542 / 572 Cara Lago Connector        |                                                                   |                |  |  |
|--------------------------------------|-------------------------------------------------------------------|----------------|--|--|
| Part Number: 342-034-542-2           |                                                                   | DRAWN: J.LEE   |  |  |
| FUIT NUMBER, 342-034-342-2           | O1                                                                | CHECKED:       |  |  |
| COOO EDAC INC                        | THESE DRAWINGS AND SPECIFICATIONS ARE THE PROPERTY OF EDAC INCAND | SCALE: NTS     |  |  |
| TORONTO, ONTARIO CANADA              | SHALL NOT BE REPRODUCED, OR COPIED OR USED AS THE BASIS FOR THE   | DRAWING NUMBER |  |  |
| YOUR CONNECTION TO QUALITY & SERVICE | MANUFACTURE OR SALE OF APPARATUS                                  | 342 Assembly   |  |  |