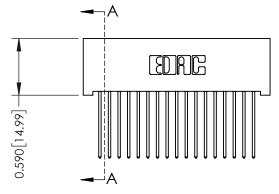

THIS IS A C.A.D. GENERATED DRAWING DO NOT MAKE MANUAL REVISIONS TO MASTER

ISSUE NUMBER

ORIGINAL

1

| 342 / 392 Card Edge Connector<br>Mounting Options |                                                                                                                                     | ACAD REFERENCE NO. 342 ENG MASTER |                         |        |  |  |
|---------------------------------------------------|-------------------------------------------------------------------------------------------------------------------------------------|-----------------------------------|-------------------------|--------|--|--|
|                                                   |                                                                                                                                     | DRAWN: J.LEE                      | DATE: <b>OCT. 06/09</b> |        |  |  |
|                                                   |                                                                                                                                     | CHECKED:                          | DATE:                   |        |  |  |
| EDAC INC                                          | ARE THE PROPERTY OF EDAC INC.,AND — SHALL NOT BE REPRODUCED,OR COPIED OR USED AS THE BASIS FOR THE MANUFACTURE OR SALE OF APPARATUS | SCALE: NTS                        | SHEET :                 | 3 OF 3 |  |  |
| TORONTO, ONTARIO                                  |                                                                                                                                     | DRAWING NUMBER                    | •                       | ISSUE  |  |  |
| YOUR CONNECTION TO QUALITY & SERVICE              |                                                                                                                                     | 342 Assembly                      |                         | 1      |  |  |