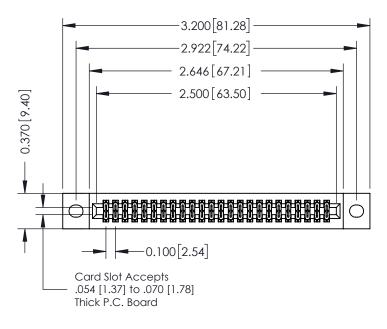

## **See Accompanying Pages for:**

- **Contact Bend Details**
- **Mounting Options**

342 / 392 Card Edge Connector Part Number: 342-048-521-202

YOUR CONNECTION TO QUALITY & SERVICE

342 ENG MASTER J.LEE DATE: OCT. 06/09 SHEET 1 OF 3

342 Assembly

THIS IS A C.A.D. GENERATED DRAWING DO NOT MAKE MANUAL REVISIONS TO MASTER. ISSUE NUMBER

ORIGINAL

1

| 342 / 392 Series Card Edge Connector<br>Contact Bend Detail |                                                                                                                                                                                                  | ACAD REFERENCE NO. 342 ENG MASTER |             |                  |        |
|-------------------------------------------------------------|--------------------------------------------------------------------------------------------------------------------------------------------------------------------------------------------------|-----------------------------------|-------------|------------------|--------|
|                                                             |                                                                                                                                                                                                  | DRAWN:                            | J.LEE       | DATE: OCT. 06/09 |        |
|                                                             |                                                                                                                                                                                                  | CHECKED:                          |             | DATE:            |        |
| TORONTO, ONTARIO                                            | THESE DRAWINGS AND SPECIFICATIONS ARE THE PROPERTY OF EDAC INC. AND SHALL NOT BE REPRODUCED, OR COPIED OR USED AS THE BASIS FOR THE MANUFACTURE OR SALE OF APPARATUS WITHOUT WRITTEN PERMISSION. | SCALE:                            | NTS         | SHEET :          | 2 OF 3 |
|                                                             |                                                                                                                                                                                                  | DRAWING                           | NUMBER      |                  | ISSUE  |
| YOUR CONNECTION TO QUALITY & SERVICE                        |                                                                                                                                                                                                  | 3                                 | 42 Assembly |                  | 1      |