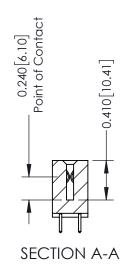

**Mounting Option** 

02-.128 (3.25) Wide Mounting Slots

**Contact Detail** 

521-P.C. Tail .025 Sq.(0.64 Sq.) - Tail LG=.160(4.06) .100 [2.54] Contact Spacing x .200 [5.08] Row Spacing