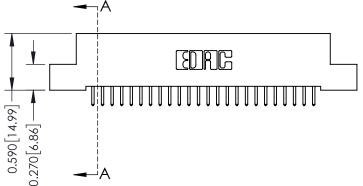

## **See Accompanying Pages for:**

- **Contact Bend Details**
- **Mounting Options**

342 / 392 Card Edge Connector Part Number: 342-048-521-202

YOUR CONNECTION TO QUALITY & SERVICE

342 ENG MASTER J.LEE DATE: OCT. 06/09 SHEET 1 OF 3

342 Assembly

THIS IS A C.A.D. GENERATED DRAWING DO NOT MAKE MANUAL REVISIONS TO MASTER. ISSUE NUMBER

ORIGINAL

1

| 342 / 392 Series Card Edge Connector<br>Contact Bend Detail |                                                                                                                                                                                                  | ACAD REFERENCE NO. 342 ENG MASTER |             |                  |        |
|-------------------------------------------------------------|--------------------------------------------------------------------------------------------------------------------------------------------------------------------------------------------------|-----------------------------------|-------------|------------------|--------|
|                                                             |                                                                                                                                                                                                  | DRAWN:                            | J.LEE       | DATE: OCT. 06/09 |        |
|                                                             |                                                                                                                                                                                                  | CHECKED:                          |             | DATE:            |        |
| TORONTO, ONTARIO                                            | THESE DRAWINGS AND SPECIFICATIONS ARE THE PROPERTY OF EDAC INC. AND SHALL NOT BE REPRODUCED, OR COPIED OR USED AS THE BASIS FOR THE MANUFACTURE OR SALE OF APPARATUS WITHOUT WRITTEN PERMISSION. | SCALE:                            | NTS         | SHEET :          | 2 OF 3 |
|                                                             |                                                                                                                                                                                                  | DRAWING                           | NUMBER      |                  | ISSUE  |
| YOUR CONNECTION TO QUALITY & SERVICE                        |                                                                                                                                                                                                  | 3                                 | 42 Assembly |                  | 1      |