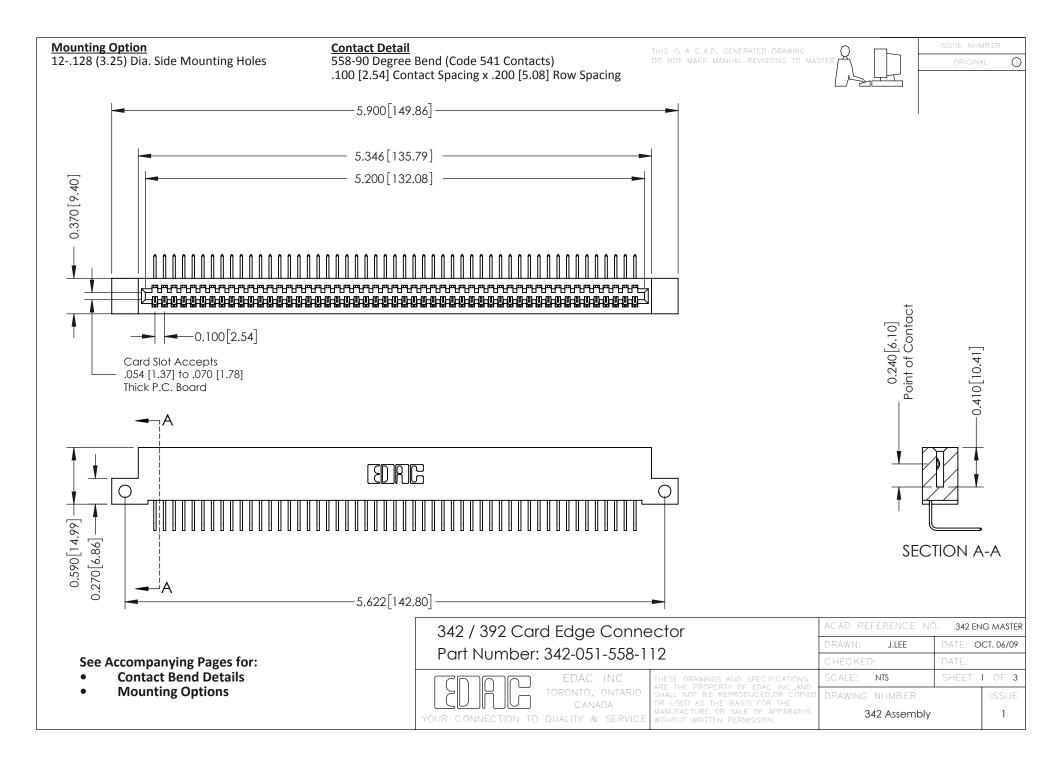

THIS IS A C.A.D. GENERATED DRAWING DO NOT MAKE MANUAL REVISIONS TO MASTER. ISSUE NUMBER

ORIGINAL

1



| 342 / 392 Series Card Edge Connector<br>Contact Bend Detail |                                                                                                                                                                                                  | ACAD REFERENCE NO. 342 ENG MASTER |             |                  |        |
|-------------------------------------------------------------|--------------------------------------------------------------------------------------------------------------------------------------------------------------------------------------------------|-----------------------------------|-------------|------------------|--------|
|