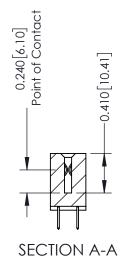

## **Contact Detail**

520-P.C. Tail .030x.018(0.76x0.46) - Tail LG=.185(4.70) .100 [2.54] Contact Spacing x .200 [5.08] Row Spacing

342 ENG MASTER DATE: OCT. 06/09 J.LEE NTS SHEET 1 OF 3

342 Assembly

THIS IS A C.A.D. GENERATED DRAWING DO NOT MAKE MANUAL REVISIONS TO MASTER. ISSUE NUMBER

ORIGINAL

1

| 342 / 392 Series Card Edge Connector<br>Contact Bend Detail |                                                                                                                                     | ACAD REFERENCE NO. 342 ENG MASTER |             |          |          |
|-------------------------------------------------------------|-------------------------------------------------------------------------------------------------------------------------------------|-----------------------------------|-------------|----------|----------|
|                                                             |                                                                                                                                     | DRAWN:                            | J.LEE       | DATE: OC | T. 06/09 |
|                                                             |                                                                                                                                     | CHECKED:                          |             | DATE:    |          |
| EDAC INC                                                    | ARE THE PROPERTY OF EDAC INC.,AND — SHALL NOT BE REPRODUCED,OR COPIED OR USED AS THE BASIS FOR THE MANUFACTURE OR SALE OF APPARATUS | SCALE:                            | NTS         | SHEET :  | 2 OF 3   |
| TORONTO, ONTARIO                                            |                                                                                                                                     | DRAWING                           | NUMBER      |          | ISSUE    |
| YOUR CONNECTION TO QUALITY & SERVICE                        |                                                                                                                                     | 3                                 | 42 Assembly |          | 1        |