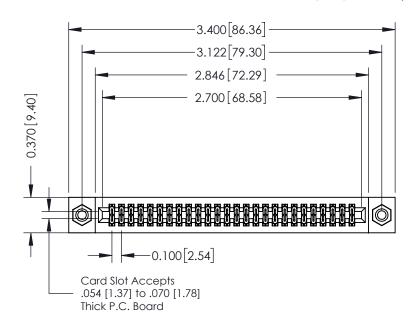

## **See Accompanying Pages for:**

- **Contact Bend Details**
- **Mounting Options**

| 342 / 392 Card Edge Connector |
|-------------------------------|
| Part Number: 342-052-520-208  |

YOUR CONNECTION TO QUALITY & SERVICE

342 ENG MASTER DATE: OCT. 06/09 J.LEE NTS SHEET 1 OF 3

342 Assembly

THIS IS A C.A.D. GENERATED DRAWING DO NOT MAKE MANUAL REVISIONS TO MASTER. ISSUE NUMBER

ORIGINAL

1

| 342 / 392 Series Card Edge Connector<br>Contact Bend Detail |                                                                                                                                     | ACAD REFERENCE NO. 342 ENG MASTER |             |          |          |
|-------------------------------------------------------------|-------------------------------------------------------------------------------------------------------------------------------------|-----------------------------------|-------------|----------|----------|
|                                                             |                                                                                                                                     | DRAWN:                            | J.LEE       | DATE: OC | T. 06/09 |
|                                                             |                                                                                                                                     | CHECKED:                          |             | DATE:    |          |
| EDAC INC                                                    | ARE THE PROPERTY OF EDAC INC.,AND — SHALL NOT BE REPRODUCED,OR COPIED OR USED AS THE BASIS FOR THE MANUFACTURE OR SALE OF APPARATUS | SCALE:                            | NTS         | SHEET :  | 2 OF 3   |
| TORONTO, ONTARIO                                            |                                                                                                                                     | DRAWING                           | NUMBER      |          | ISSUE    |
| YOUR CONNECTION TO QUALITY & SERVICE                        |                                                                                                                                     | 3                                 | 42 Assembly |          | 1        |