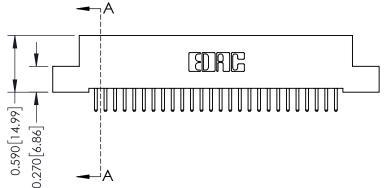

## **Mounting Option**

08-#4-40 Unified Threaded Inserts

THIS IS A C.A.D. GENERATED DRAWING DO NOT MAKE MANUAL REVISIONS TO MASTER

ISSUE NUMBER

ORIGINAL

1

| 342 / 392 Card Edge Connector<br>Mounting Options |                                                                                                                                    | ACAD REFERENCE NO. 342 ENG MASTER |                         |        |  |  |
|---------------------------------------------------|------------------------------------------------------------------------------------------------------------------------------------|-----------------------------------|-------------------------|--------|--|--|
|                                                   |                                                                                                                                    | DRAWN: J.LEE                      | DATE: <b>OCT. 06/09</b> |        |  |  |
|                                                   |                                                                                                                                    | CHECKED:                          | DATE:                   |        |  |  |
| EDAC INC                                          | THESE DRAWINGS AND SPECIFICATIONS ARE THE PROPERTY OF EDAC INC.,AND SHALL NOT BE REPRODUCED,OR COPIED OR USED AS THE BASIS FOR THE | SCALE: NTS                        | SHEET :                 | 3 OF 3 |  |  |
| TORONTO, ONTARIO                                  |                                                                                                                                    | DRAWING NUMBER                    | •                       | ISSUE  |  |  |
| YOUR CONNECTION TO QUALITY & SERVICE              | MANUFACTURE OR SALE OF APPARATUS                                                                                                   | 342 Assembly                      |                         | 1      |  |  |