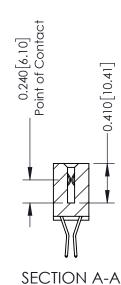

**Mounting Option** 

04-.156 (3.96) Dia. Mounting Holes

**Contact Detail** 

560-Extender Board Bend (Code 523 Contacts) .100 [2.54] Contact Spacing x .200 [5.08] Row Spacing