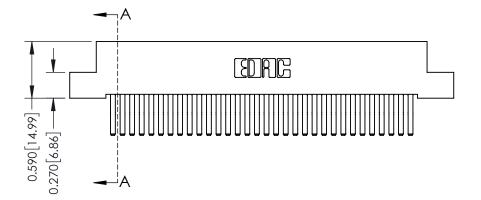

342 Assembly

THIS IS A C.A.D. GENERATED DRAWING DO NOT MAKE MANUAL REVISIONS TO MASTER. ISSUE NUMBER

ORIGINAL

1

| 342 / 392 Series Card Edge Connector<br>Contact Bend Detail |                                                                                                                                   | ACAD REFERENCE NO. 342 ENG MASTER |             |          |          |
|-------------------------------------------------------------|-----------------------------------------------------------------------------------------------------------------------------------|-----------------------------------|-------------|----------|----------|
|                                                             |                                                                                                                                   | DRAWN:                            | J.LEE       | DATE: OC | T. 06/09 |
|                                                             |                                                                                                                                   | CHECKED                           | ):          | DATE:    |          |
| EDAC INC                                                    | ARE THE PROPERTY OF EDAC INC.,AND SHALL NOT BE REPRODUCED,OR COPIED OR USED AS THE BASIS FOR THE MANUFACTURE OR SALE OF APPARATUS | SCALE:                            | NTS         | SHEET :  | 2 OF 3   |
| TORONTO, ONTARIO                                            |                                                                                                                                   | DRAWING                           | NUMBER      |          | ISSUE    |
| YOUR CONNECTION TO QUALITY & SERVICE                        |                                                                                                                                   | 3                                 | 42 Assembly |          | 1        |