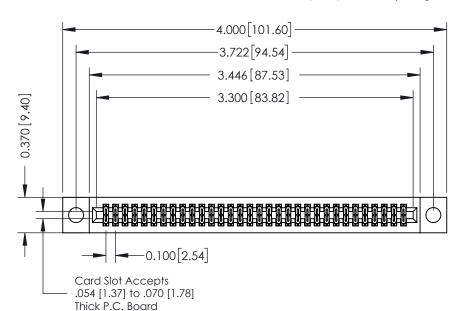

| ACAD REFERENCE NO. 342 ENG MASTER |                  |  |  |  |  |
|-----------------------------------|------------------|--|--|--|--|
| DRAWN: J.LEE                      | DATE: OCT. 06/09 |  |  |  |  |
| CHECKED:                          | DATE:            |  |  |  |  |
| SCALE: NTS                        | SHEET 1 OF 3     |  |  |  |  |
| DRAWING NUMBER                    | ISSUE            |  |  |  |  |