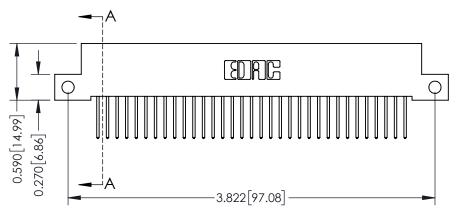

## **See Accompanying Pages for:**

- **Contact Bend Details**
- **Mounting Options**

342 / 392 Card Edge Connector Part Number: 342-066-523-212

| ACAD REFERENCE NO. 342 ENG MASTER |                  |  |  |  |
|-----------------------------------|------------------|--|--|--|
| DRAWN: J.LEE                      | DATE: OCT. 06/09 |  |  |  |
| CHECKED:                          | DATE:            |  |  |  |
| SCALE: NTS                        | SHEET 1 OF 3     |  |  |  |
| DRAWING NUMBER                    | ISSUE            |  |  |  |