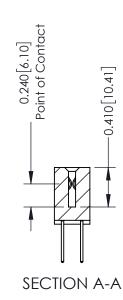

**Mounting Option** 

12-.128 (3.25) Dia. Side Mounting Holes

**Contact Detail** 

523-P.C. Tail .025 Sq.(0.64 Sq.) - Tail LG=.400(10.16) .100 [2.54] Contact Spacing x .200 [5.08] Row Spacing

342 Assembly

THIS IS A C.A.D. GENERATED DRAWING DO NOT MAKE MANUAL REVISIONS TO MASTER. ISSUE NUMBER

ORIGINAL

1

| 342 / 392 Series Card Edge Connector<br>Contact Bend Detail |                                                                                                                                   | ACAD REFERENCE NO. 342 ENG MASTER |             |                  |        |
|-------------------------------------------------------------|-----------------------------------------------------------------------------------------------------------------------------------|-----------------------------------|-------------|------------------|--------|
|                                                             |                                                                                                                                   | DRAWN:                            | J.LEE       | DATE: OCT. 06/09 |        |
|                                                             |                                                                                                                                   | CHECKED:                          |             | DATE:            |        |
| EDAC INC                                                    | ARE THE PROPERTY OF EDAC INC.,AND SHALL NOT BE REPRODUCED,OR COPIED OR USED AS THE BASIS FOR THE MANUFACTURE OR SALE OF APPARATUS | SCALE:                            | NTS         | SHEET :          | 2 OF 3 |
| TORONTO, ONTARIO                                            |                                                                                                                                   | DRAWING                           | NUMBER      |                  | ISSUE  |
| YOUR CONNECTION TO QUALITY & SERVICE                        |                                                                                                                                   | 3                                 | 42 Assembly |                  | 1      |