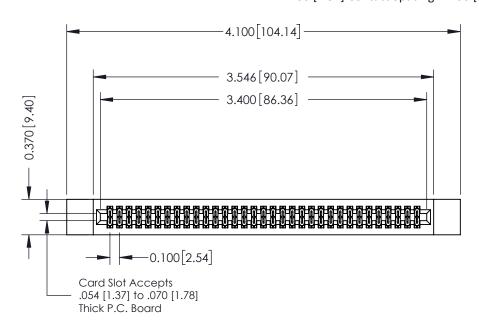

## **See Accompanying Pages for:**

- **Contact Bend Details**
- **Mounting Options**

342 / 392 Card Edge Connector Part Number: 342-066-523-212

| ACAD REFERENCE NO. 342 ENG MASTER |                  |  |  |  |
|-----------------------------------|------------------|--|--|--|
| DRAWN: J.LEE                      | DATE: OCT. 06/09 |  |  |  |
| CHECKED:                          | DATE:            |  |  |  |
| SCALE: NTS                        | SHEET 1 OF 3     |  |  |  |
| DRAWING NUMBER                    | ISSUE            |  |  |  |