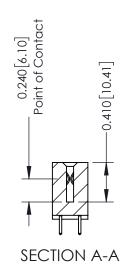

**Mounting Option** 01-No Mounting Lugs **Contact Detail** 

521-P.C. Tail .025 Sq.(0.64 Sq.) - Tail LG=.160(4.06) .100 [2.54] Contact Spacing x .200 [5.08] Row Spacing

342 Assembly

THIS IS A C.A.D. GENERATED DRAWING DO NOT MAKE MANUAL REVISIONS TO MASTER. ISSUE NUMBER

ORIGINAL

1

| 342 / 392 Series Card Edge Connector<br>Contact Bend Detail |                                                                                                                                   | ACAD REFERENCE NO. 342 ENG MASTER |             |          |          |
|-------------------------------------------------------------|-----------------------------------------------------------------------------------------------------------------------------------|-----------------------------------|-------------|----------|----------|
|                                                             |                                                                                                                                   | DRAWN:                            | J.LEE       | DATE: OC | T. 06/09 |
|                                                             |                                                                                                                                   | CHECKED:                          |             | DATE:    |          |
| EDAC INC                                                    | ARE THE PROPERTY OF EDAC INC.,AND SHALL NOT BE REPRODUCED,OR COPIED OR USED AS THE BASIS FOR THE MANUFACTURE OR SALE OF APPARATUS | SCALE:                            | NTS         | SHEET :  | 2 OF 3   |
| TORONTO, ONTARIO                                            |                                                                                                                                   | DRAWING                           | NUMBER      |          | ISSUE    |
| YOUR CONNECTION TO QUALITY & SERVICE                        |                                                                                                                                   | 3                                 | 42 Assembly |          | 1        |