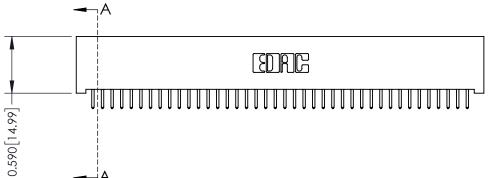

## **See Accompanying Pages for:**

- **Contact Bend Details**
- **Mounting Options**

| 342 / 392 Card Edge Connector |
|-------------------------------|
| Part Number: 342-080-521-201  |

| ACAD REFERENCE NO. 342 ENG MASTER |                  |  |  |  |
|-----------------------------------|------------------|--|--|--|
| DRAWN: J.LEE                      | DATE: OCT. 06/09 |  |  |  |
| CHECKED:                          | DATE:            |  |  |  |
| SCALE: NTS                        | SHEET 1 OF 3     |  |  |  |
| DRAWING NUMBER                    | ISSUE            |  |  |  |