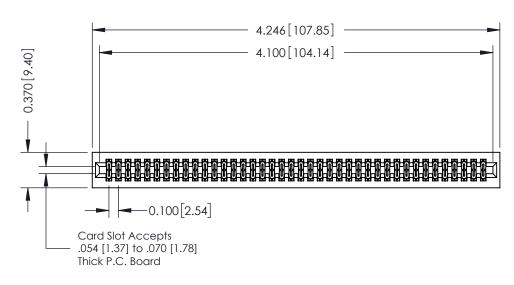

## **See Accompanying Pages for:**

- **Contact Bend Details**
- **Mounting Options**

| 342 / 392 Card Edge Connector |
|-------------------------------|
| Part Number: 342-080-521-201  |

| ACAD REFERENCE NO. 342 ENG MASTER |                  |  |  |  |
|-----------------------------------|------------------|--|--|--|
| DRAWN: J.LEE                      | DATE: OCT. 06/09 |  |  |  |
| CHECKED:                          | DATE:            |  |  |  |
| SCALE: NTS                        | SHEET 1 OF 3     |  |  |  |
| DRAWING NUMBER                    | ISSUE            |  |  |  |