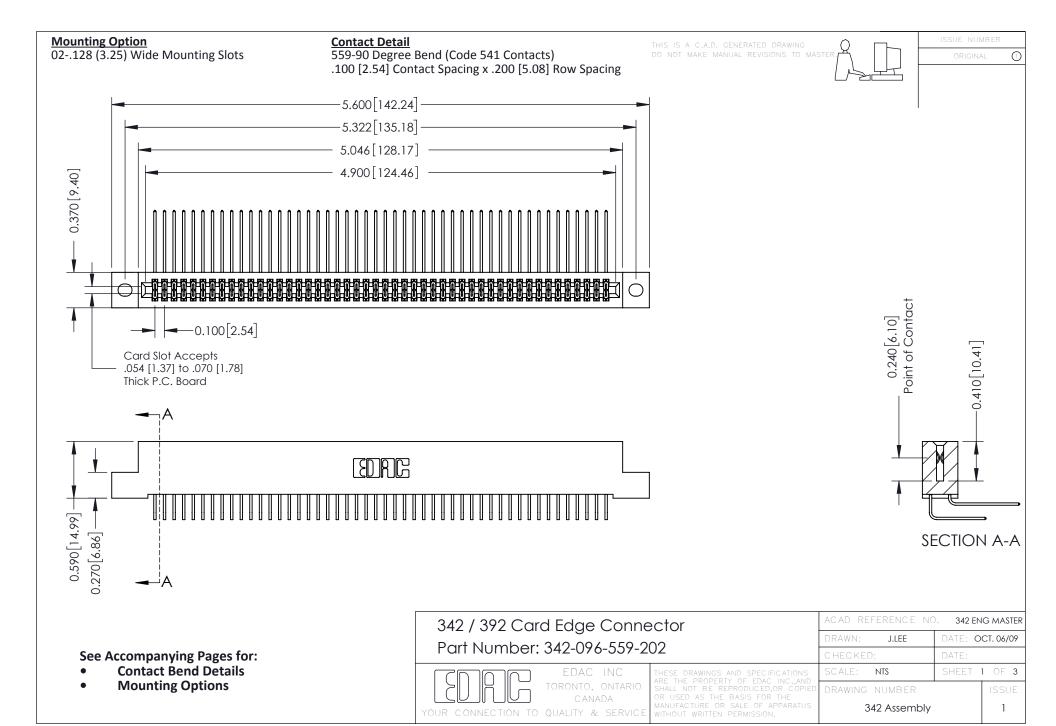

THIS IS A C.A.D. GENERATED DRAWING DO NOT MAKE MANUAL REVISIONS TO MASTER. ISSUE NUMBER

ORIGINAL

1



| 342 / 392 Series Card Edge Connector<br>Contact Bend Detail |                                                                                                                                                                                                  | ACAD REFERENCE NO. 342 ENG MASTER |             |                  |        |
|-------------------------------------------------------------|--------------------------------------------------------------------------------------------------------------------------------------------------------------------------------------------------|-----------------------------------|-------------|------------------|--------|
|