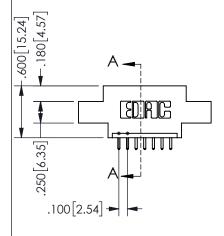

SECTION A-A

ISSUE NUMBER ORIGINAL

1

**Contact Code 558** 

Contact Code 559

**Contact Code 560** 

INSULATOR MATERIAL: THERMOPLASTIC POLYESTER, UL 94V-0 DAP MATERIAL AVAILABLE UPON REQUEST

CONTACT MATERIAL; COPPER ALLOY CONTACT PLATING: GOLD ON THE MATING AREA, TIN PLATING ON THE CONTACT TAILS, NICKEL UNDERPLATE