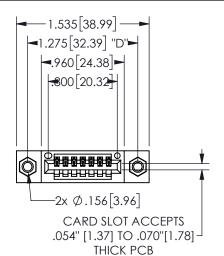

## 345/395 SERIES CARD EDGE CONNECTOR PART NUMBER: 345-007-521-607

YOUR CONNECTION TO QUALITY & SERVICE

**EDAC INC** TORONTO, ONTARIO CANADA

THESE DRAWINGS AND SPECIFICATIONS ARE THE PROPERTY OF EDAC INC.,AND SHALL NOT BE REPRODUCED, OR COPIED OR USED AS THE BASIS FOR THE MANUFACTURE OR SALE OF APPARATUS WITHOUT WRITTEN PERMISSION.

THIS IS A C.A.D. GENERATED DRAWING DO NOT MAKE MANUAL REVISIONS TO MASTER.

ISSUE NUMBER

ORIGINAL

1

**Contact Dimensions:** 521-P.C. Tail .025 Sq.(0.64 Sq.) - Tail LG=.150(3.81) .100 (2.54) Contact Spacing x .200 (5.08) Row Spacing