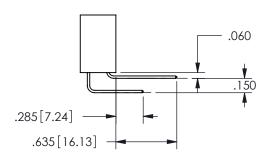

## <u>Contact Dimensions:</u> 540-Wire Wrap .025 Sq.(0.64 Sq.) - Tail LG=.560(14.22) .100 (2.54) Contact Spacing x .200 (5.08) Row Spacing

345/395 SERIES CARD EDGE CONNECTOR PART NUMBER: 345-009-540-104