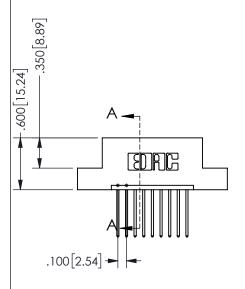

.160 4.06 .330[8.38] POINT OF CARD SLOT CONTACT .370 9.4

## SECTION A-A

ISSUE NUMBER ORIGINAL

1

**Contact Code 558** 

Contact Code 559

**Contact Code 560** 

INSULATOR MATERIAL: THERMOPLASTIC POLYESTER, UL 94V-0 DAP MATERIAL AVAILABLE UPON REQUEST

CONTACT MATERIAL; COPPER ALLOY CONTACT PLATING: GOLD ON THE MATING AREA, TIN PLATING ON THE CONTACT TAILS, NICKEL UNDERPLATE