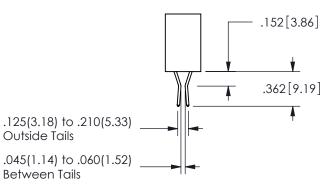

## SECTION A-A

ISSUE NUMBER ORIGINAL

1

**Contact Code 558** 

Contact Code 559

**Contact Code 560** 

INSULATOR MATERIAL: THERMOPLASTIC POLYESTER, UL 94V-0 DAP MATERIAL AVAILABLE UPON REQUEST

CONTACT MATERIAL; COPPER ALLOY CONTACT PLATING: GOLD ON THE MATING AREA, TIN PLATING ON THE CONTACT TAILS, NICKEL UNDERPLATE