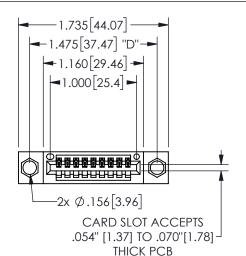

## <u>Contact Dimensions:</u> 540-Wire Wrap .025 Sq.(0.64 Sq.) - Tail LG=.560(14.22) .100 (2.54) Contact Spacing x .200 (5.08) Row Spacing

345/395 SERIES CARD EDGE CONNECTOR PART NUMBER: 345-009-540-104

YOUR CONNECTION TO QUALITY & SERVICE

**EDAC INC** TORONTO, ONTARIO CANADA

THESE DRAWINGS AND SPECIFICATIONS ARE THE PROPERTY OF EDAC INC.,AND SHALL NOT BE REPRODUCED, OR COPIED OR USED AS THE BASIS FOR THE MANUFACTURE OR SALE OF APPARATUS WITHOUT WRITTEN PERMISSION.

|                    | ٠.            |                | , , , , , |
|--------------------|---------------|----------------|-----------|
| ACAD REFERENCE NO. |               | 345-ENG-MASTER |           |
| DRAWN:             | R.STA.MONICA  | DATEMA         | Y.16/2017 |
| CHECKED:           |               | DATE:          |           |
| SCALE:             | NTS           | SHEET          | OF 2      |
| DRAWING            | NUMBER        |                | ISSUE     |
| 3                  | 45-ENG-MASTER |                | 1         |