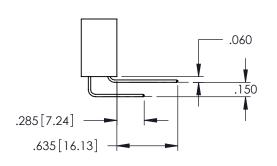

345/395 SERIES CARD EDGE CONNECTOR

**Contact Code 558** 

Contact Code 559

**Contact Code 560** 

INSULATOR MATERIAL: THERMOPLASTIC POLYESTER, UL 94V-0

DAP MATERIAL AVAILABLE UPON REQUEST

CONTACT MATERIAL; COPPER ALLOY CONTACT PLATING: GOLD ON THE MATING AREA, TIN PLATING ON THE CONTACT TAILS, NICKEL UNDERPLATE