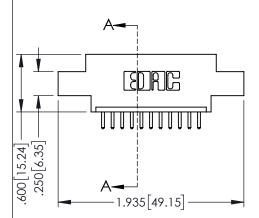

345/395 SERIES CARD EDGE CONNECTOR

**Contact Code 558** 

Contact Code 559

**Contact Code 560** 

INSULATOR MATERIAL: THERMOPLASTIC POLYESTER, UL 94V-0

DAP MATERIAL AVAILABLE UPON REQUEST

CONTACT MATERIAL; COPPER ALLOY CONTACT PLATING: GOLD ON THE MATING AREA, TIN PLATING ON THE CONTACT TAILS, NICKEL UNDERPLATE

## 345/395 SERIES CARD EDGE CONNECTOR CONTACT CODE 555,556,558,559,560 DIMENSIONS

YOUR CONNECTION TO QUALITY & SERVICE

|   | ACAD REFERENCE NO. 345-ENG-MASTER |                          |  |  |  |
|---|-----------------------------------|--------------------------|--|--|--|
|   | DRAWN: R.STA.MONICA               | DATE: <b>MAY.16/2017</b> |  |  |  |
|   | CHECKED:                          | DATE:                    |  |  |  |
|   | SCALE: 1:1                        | SHEET 2 OF 2             |  |  |  |
| D | DRAWING NUMBER                    | ISSUE                    |  |  |  |