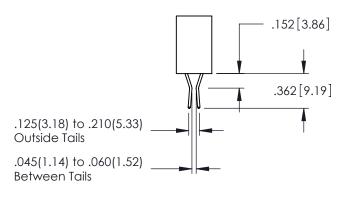

Contact Dimensions: 520-P.C. Tail .030x.018(0.76x0.46) - Tail LG=.175(4.45) .100 (2.54) Contact Spacing x .200 (5.08) Row Spacing

345-ENG-MASTER

DATE:MAY.16/2017

SHEET 1 OF 2

R.STA.MONICA

1:1

345-ENG-MASTER

345/395 SERIES CARD EDGE CONNECTOR

**Contact Code 558** 

Contact Code 559

**Contact Code 560** 

INSULATOR MATERIAL: THERMOPLASTIC POLYESTER, UL 94V-0

DAP MATERIAL AVAILABLE UPON REQUEST

CONTACT MATERIAL; COPPER ALLOY CONTACT PLATING: GOLD ON THE MATING AREA, TIN PLATING ON THE CONTACT TAILS, NICKEL UNDERPLATE