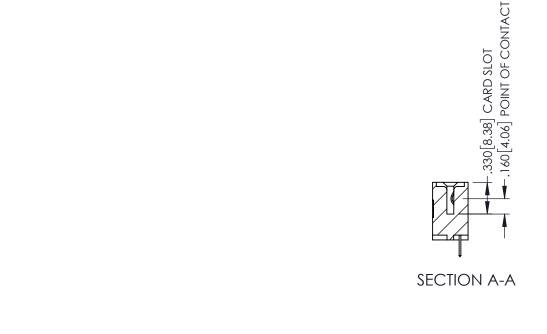

Contact Dimensions: 520-P.C. Tail .030x.018(0.76x0.46) - Tail LG=.175(4.45) .100 (2.54) Contact Spacing x .200 (5.08) Row Spacing

345-ENG-MASTER

DATE:MAY.16/2017

SHEET 1 OF 2

R.STA.MONICA

1:1

345-ENG-MASTER

345/395 SERIES CARD EDGE CONNECTOR

**Contact Code 558** 

Contact Code 559

**Contact Code 560** 

INSULATOR MATERIAL: THERMOPLASTIC POLYESTER, UL 94V-0

DAP MATERIAL AVAILABLE UPON REQUEST

CONTACT MATERIAL; COPPER ALLOY CONTACT PLATING: GOLD ON THE MATING AREA, TIN PLATING ON THE CONTACT TAILS, NICKEL UNDERPLATE

## 345/395 SERIES CARD EDGE CONNECTOR CONTACT CODE 555,556,558,559,560 DIMENSIONS

YOUR CONNECTION TO QUALITY & SERVICE

|   | ACAD REFERENCE NO. 345-ENG-MASTER |                          |  |  |  |
|---|-----------------------------------|--------------------------|--|--|--|
|   | DRAWN: R.STA.MONICA               | DATE: <b>MAY.16/2017</b> |  |  |  |
|   | CHECKED:                          | DATE:                    |  |  |  |
|   | SCALE: 1:1                        | SHEET 2 OF 2             |  |  |  |
| D | DRAWING NUMBER                    | ISSUE                    |  |  |  |