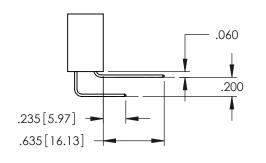

345/395 SERIES CARD EDGE CONNECTOR

**Contact Code 558** 

Contact Code 559

**Contact Code 560** 

INSULATOR MATERIAL: THERMOPLASTIC POLYESTER, UL 94V-0

DAP MATERIAL AVAILABLE UPON REQUEST

CONTACT MATERIAL; COPPER ALLOY CONTACT PLATING: GOLD ON THE MATING AREA, TIN PLATING ON THE CONTACT TAILS, NICKEL UNDERPLATE