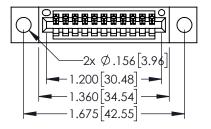

345/395 SERIES CARD EDGE CONNECTOR

**Contact Code 558** 

Contact Code 559

**Contact Code 560** 

INSULATOR MATERIAL: THERMOPLASTIC POLYESTER, UL 94V-0

DAP MATERIAL AVAILABLE UPON REQUEST

CONTACT MATERIAL; COPPER ALLOY CONTACT PLATING: GOLD ON THE MATING AREA, TIN PLATING ON THE CONTACT TAILS, NICKEL UNDERPLATE

## 345/395 SERIES CARD EDGE CONNECTOR CONTACT CODE 555,556,558,559,560 DIMENSIONS

YOUR CONNECTION TO QUALITY & SERVICE

|   | ACAD REFERENCE NO. 345-ENG-MASTER |                          |  |  |  |
|---|-----------------------------------|--------------------------|--|--|--|
|   | DRAWN: R.STA.MONICA               | DATE: <b>MAY.16/2017</b> |  |  |  |
|   | CHECKED:                          | DATE:                    |  |  |  |
|   | SCALE: 1:1                        | SHEET 2 OF 2             |  |  |  |
| D | DRAWING NUMBER                    | ISSUE                    |  |  |  |