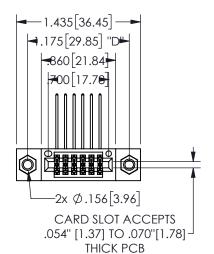

## **SECTION A-A**

345/395 SERIES CARD EDGE CONNECTOR PART NUMBER: 345-012-559-807

**EDAC INC** TORONTO, ONTARIO CANADA

THESE DRAWINGS AND SPECIFICATIONS ARE THE PROPERTY OF EDAC INC.,AND SHALL NOT BE REPRODUCED, OR COPIED OR USED AS THE BASIS FOR THE MANUFACTURE OR SALE OF APPARATUS WITHOUT WRITTEN PERMISSION.