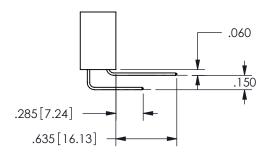

## <u>Contact Dimensions:</u> 559-90 Degree Bend (Code 541 Contacts) See Sheet 2 for Contact Code 555, 556, 558, 559, 560 **Dimensions**

.160 4.06 .330[8.38] POINT OF CARD SLOT CONTACT .370 9.4 .150[3.81]

## **SECTION A-A**

345/395 SERIES CARD EDGE CONNECTOR PART NUMBER: 345-012-559-807

**EDAC INC** TORONTO, ONTARIO CANADA

THESE DRAWINGS AND SPECIFICATIONS ARE THE PROPERTY OF EDAC INC.,AND SHALL NOT BE REPRODUCED, OR COPIED OR USED AS THE BASIS FOR THE MANUFACTURE OR SALE OF APPARATUS WITHOUT WRITTEN PERMISSION.