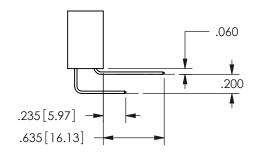

## <u>Contact Dimensions:</u> 559-90 Degree Bend (Code 541 Contacts) See Sheet 2 for Contact Code 555, 556, 558, 559, 560 **Dimensions**

.160 4.06 .330[8.38] POINT OF CARD SLOT CONTACT .370 9.4 .150[3.81]