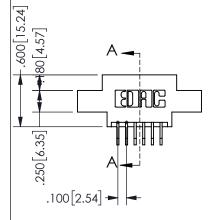

## **SECTION A-A**

345/395 SERIES CARD EDGE CONNECTOR PART NUMBER: 345-012-559-807

**EDAC INC** TORONTO, ONTARIO CANADA

THESE DRAWINGS AND SPECIFICATIONS ARE THE PROPERTY OF EDAC INC.,AND SHALL NOT BE REPRODUCED, OR COPIED OR USED AS THE BASIS FOR THE MANUFACTURE OR SALE OF APPARATUS WITHOUT WRITTEN PERMISSION.