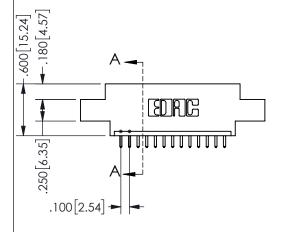

THIS IS A C.A.D. GENERATED DRAWING DO NOT MAKE MANUAL REVISIONS TO MASTER.

ISSUE NUMBER

ORIGINAL

1

<u>Contact Dimensions:</u>
521-P.C. Tail .025 Sq.(0.64 Sq.) - Tail LG=.150(3.81)
.100 (2.54) Contact Spacing x .200 (5.08) Row Spacing

.160 4.06 .330[8.38] POINT OF CARD SLOT CONTACT

## **SECTION A-A**

345/395 SERIES CARD EDGE CONNECTOR PART NUMBER: 345-013-521-607

**EDAC INC** TORONTO, ONTARIO CANADA

THESE DRAWINGS AND SPECIFICATIONS ARE THE PROPERTY OF EDAC INC.,AND SHALL NOT BE REPRODUCED, OR COPIED OR USED AS THE BASIS FOR THE MANUFACTURE OR SALE OF APPARATUS WITHOUT WRITTEN PERMISSION.