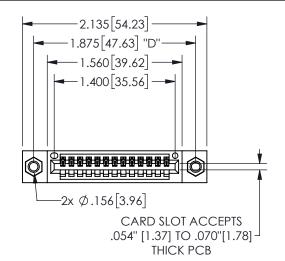

THIS IS A C.A.D. GENERATED DRAWING DO NOT MAKE MANUAL REVISIONS TO MASTER.

ISSUE NUMBER

ORIGINAL

1

<u>Contact Dimensions:</u>
521-P.C. Tail .025 Sq.(0.64 Sq.) - Tail LG=.150(3.81)
.100 (2.54) Contact Spacing x .200 (5.08) Row Spacing

## **SECTION A-A**

345/395 SERIES CARD EDGE CONNECTOR PART NUMBER: 345-013-521-607

**EDAC INC** TORONTO, ONTARIO CANADA

THESE DRAWINGS AND SPECIFICATIONS ARE THE PROPERTY OF EDAC INC.,AND SHALL NOT BE REPRODUCED, OR COPIED OR USED AS THE BASIS FOR THE MANUFACTURE OR SALE OF APPARATUS WITHOUT WRITTEN PERMISSION.