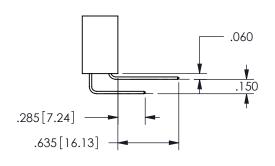

THIS IS A C.A.D. GENERATED DRAWING DO NOT MAKE MANUAL REVISIONS TO MASTER.

ISSUE NUMBER

ORIGINAL

1

<u>Contact Dimensions:</u>
521-P.C. Tail .025 Sq.(0.64 Sq.) - Tail LG=.150(3.81)
.100 (2.54) Contact Spacing x .200 (5.08) Row Spacing

ISSUE NUMBER ORIGINAL

1

**Contact Code 558** 

Contact Code 559

**Contact Code 560** 

INSULATOR MATERIAL: THERMOPLASTIC POLYESTER, UL 94V-0 DAP MATERIAL AVAILABLE UPON REQUEST

CONTACT MATERIAL; COPPER ALLOY CONTACT PLATING: GOLD ON THE MATING AREA, TIN PLATING ON THE CONTACT TAILS, NICKEL UNDERPLATE