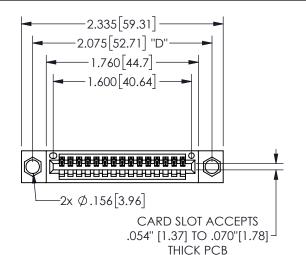

## 345/395 SERIES CARD EDGE CONNECTOR PART NUMBER: 345-015-500-404

YOUR CONNECTION TO QUALITY & SERVICE

**EDAC INC** TORONTO, ONTARIO CANADA

THESE DRAWINGS AND SPECIFICATIONS ARE THE PROPERTY OF EDAC INC.,AND SHALL NOT BE REPRODUCED, OR COPIED OR USED AS THE BASIS FOR THE MANUFACTURE OR SALE OF APPARATUS WITHOUT WRITTEN PERMISSION.

THIS IS A C.A.D. GENERATED DRAWING DO NOT MAKE MANUAL REVISIONS TO MASTER.

ISSUE NUMBER

ORIGINAL

1

.240[6.1] 600 15.24 250 [6.35] .100[2.54]

<u>Contact Dimensions:</u>
500-Wire Hole .050x.025(1.27x0.64) - Tail LG=.260(6.60)
.100 (2.54) Contact Spacing x .200 (5.08) Row Spacing

.160 4.06 .330[8.38] POINT OF CARD SLOT CONTACT .370 9.4