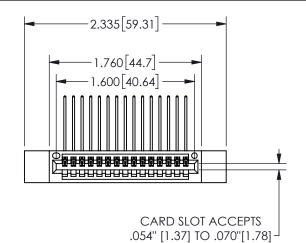

THIS IS A C.A.D. GENERATED DRAWING DO NOT MAKE MANUAL REVISIONS TO MASTER.

ISSUE NUMBER

ORIGINAL

1

THICK PCB

-.350[8.89] .600[15.24] EDRG 0 .100[2.54]

<u>Contact Dimensions:</u>
559-90 Degree Bend (Code 541 Contacts)
See Sheet 2 for Contact Code 555, 556, 558, 559, 560 **Dimensions** 

.160 4.06 .330[8.38] POINT OF CARD SLOT CONTACT .370 9.4

## SECTION A-A

345/395 SERIES CARD EDGE CONNECTOR PART NUMBER: 345-015-559-112

**EDAC INC** TORONTO, ONTARIO CANADA

THESE DRAWINGS AND SPECIFICATIONS ARE THE PROPERTY OF EDAC INC.,AND SHALL NOT BE REPRODUCED, OR COPIED OR USED AS THE BASIS FOR THE MANUFACTURE OR SALE OF APPARATUS WITHOUT WRITTEN PERMISSION.