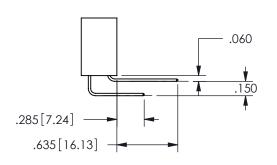

THIS IS A C.A.D. GENERATED DRAWING DO NOT MAKE MANUAL REVISIONS TO MASTER.

ISSUE NUMBER

ORIGINAL

1

THICK PCB

-.350[8.89] .600[15.24] EDRG 0 .100[2.54]

<u>Contact Dimensions:</u>
559-90 Degree Bend (Code 541 Contacts)
See Sheet 2 for Contact Code 555, 556, 558, 559, 560 **Dimensions** 

.160 4.06 .330[8.38] POINT OF CARD SLOT CONTACT .370 9.4