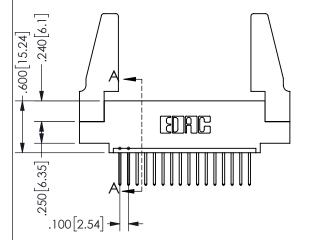

SECTION A-A

ORIGINAL 1

ISSUE NUMBER

**Contact Code 558** 

Contact Code 559

**Contact Code 560** 

- INSULATOR MATERIAL: THERMOPLASTIC POLYESTER, UL 94V-0 DAP MATERIAL AVAILABLE UPON REQUEST
- CONTACT MATERIAL; COPPER ALLOY

CONTACT PLATING: GOLD ON THE MATING AREA, TIN PLATING ON THE CONTACT TAILS, NICKEL UNDERPLATE

345/395 SERIES CARD EDGE CONNECTOR CONTACT CODE 555,556,558,559,560 DIMENSIONS

YOUR CONNECTION TO QUALITY & SERVICE