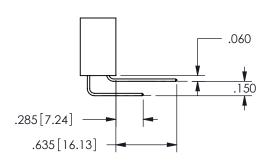

THIS IS A C.A.D. GENERATED DRAWING DO NOT MAKE MANUAL REVISIONS TO MASTER.

ISSUE NUMBER

ORIGINAL

1

<u>Contact Dimensions:</u>
523-P.C. Tail .025 Sq.(0.64 Sq.) - Tail LG=.390(9.91)
.100 (2.54) Contact Spacing x .200 (5.08) Row Spacing

.330[8.38] .160[4.06] POINT OF CONTACT .370[9.4]