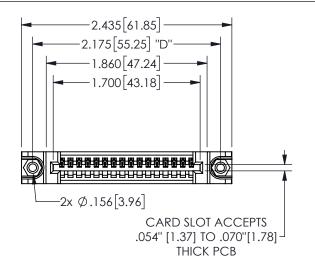

## 345/395 SERIES CARD EDGE CONNECTOR PART NUMBER: 345-016-523-488

EDAC INC TORONTO, ONTARIO CANADA

YOUR CONNECTION TO QUALITY & SERVICE

THESE DRAWINGS AND SPECIFICATIONS ARE THE PROPERTY OF EDAC INC.,AND SHALL NOT BE REPRODUCED,OR COPIED OR USED AS THE BASIS FOR THE MANUFACTURE OR SALE OF APPARATUS WITHOUT WRITTEN PERMISSION.

|                     | 01            |                  | 1 / 1 / 1 |
|---------------------|---------------|------------------|-----------|
| ACAD REFERENCE NO.  |               | 345-ENG-MASTER   |           |
| DRAWN: R.STA.MONICA |               | DATE:MAY.16/2017 |           |
| CHECKED:            |               | DATE:            |           |
| SCALE:              | NTS           | SHEET            | OF 2      |
| DRAWING             | NUMBER        |                  | ISSUE     |
| 3                   | 45-ENG-MASTER |                  | 1         |