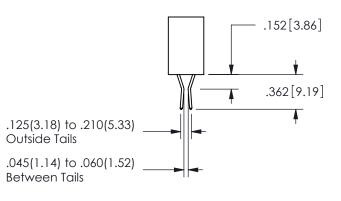

THIS IS A C.A.D. GENERATED DRAWING DO NOT MAKE MANUAL REVISIONS TO MASTER.

ISSUE NUMBER

ORIGINAL

1

<u>Contact Dimensions:</u>
523-P.C. Tail .025 Sq.(0.64 Sq.) - Tail LG=.390(9.91)
.100 (2.54) Contact Spacing x .200 (5.08) Row Spacing

.330[8.38] .160[4.06] POINT OF CONTACT .370[9.4]