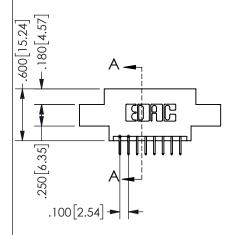

## 345/395 SERIES CARD EDGE CONNECTOR PART NUMBER: 345-016-524-802

YOUR CONNECTION TO QUALITY & SERVICE

**EDAC INC** TORONTO, ONTARIO CANADA

THESE DRAWINGS AND SPECIFICATIONS ARE THE PROPERTY OF EDAC INC.,AND SHALL NOT BE REPRODUCED, OR COPIED OR USED AS THE BASIS FOR THE MANUFACTURE OR SALE OF APPARATUS WITHOUT WRITTEN PERMISSION.

THIS IS A C.A.D. GENERATED DRAWING DO NOT MAKE MANUAL REVISIONS TO MASTER.

ISSUE NUMBER

ORIGINAL

1

<u>Contact Dimensions:</u>
524-P.C. Tail .018 Sq.(0.46 Sq.) - Tail LG=.175(4.45)
.100 (2.54) Contact Spacing x .200 (5.08) Row Spacing