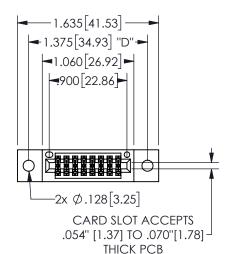

## 345/395 SERIES CARD EDGE CONNECTOR PART NUMBER: 345-016-524-802

YOUR CONNECTION TO QUALITY & SERVICE

**EDAC INC** TORONTO, ONTARIO CANADA

THESE DRAWINGS AND SPECIFICATIONS ARE THE PROPERTY OF EDAC INC.,AND SHALL NOT BE REPRODUCED, OR COPIED OR USED AS THE BASIS FOR THE MANUFACTURE OR SALE OF APPARATUS WITHOUT WRITTEN PERMISSION.

THIS IS A C.A.D. GENERATED DRAWING DO NOT MAKE MANUAL REVISIONS TO MASTER.

ISSUE NUMBER

ORIGINAL

1

<u>Contact Dimensions:</u>
524-P.C. Tail .018 Sq.(0.46 Sq.) - Tail LG=.175(4.45)
.100 (2.54) Contact Spacing x .200 (5.08) Row Spacing