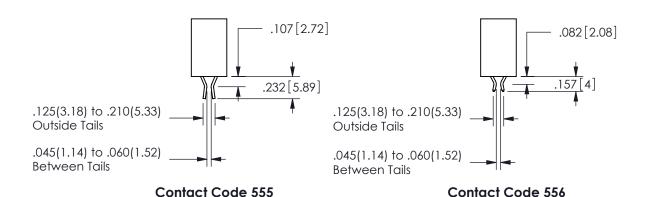

## 345/395 SERIES CARD EDGE CONNECTOR CONTACT CODE 555,556,558,559,560 DIMENSIONS

YOUR CONNECTION TO QUALITY & SERVICE

**EDAC INC** TORONTO, ONTARIO CANADA

THESE DRAWINGS AND SPECIFICATIONS ARE THE PROPERTY OF EDAC INC.,AND SHALL NOT BE REPRODUCED, OR COPIED OR USED AS THE BASIS FOR THE MANUFACTURE OR SALE OF APPARATUS WITHOUT WRITTEN PERMISSION.

THIS IS A C.A.D. GENERATED DRAWING DO NOT MAKE MANUAL REVISIONS TO MASTER.

ISSUE NUMBER

ORIGINAL

1

<u>Contact Dimensions:</u>
524-P.C. Tail .018 Sq.(0.46 Sq.) - Tail LG=.175(4.45)
.100 (2.54) Contact Spacing x .200 (5.08) Row Spacing