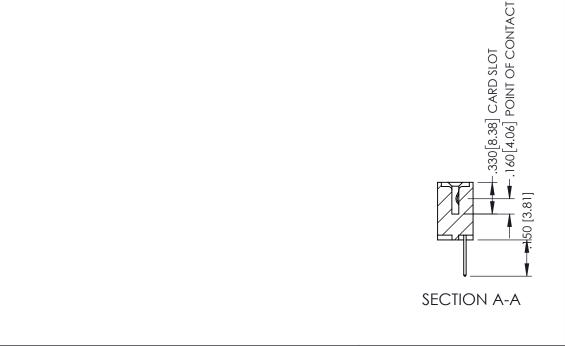

345/395 SERIES CARD EDGE CONNECTOR

**Contact Code 558** 

Contact Code 559

**Contact Code 560** 

INSULATOR MATERIAL: THERMOPLASTIC POLYESTER, UL 94V-0

DAP MATERIAL AVAILABLE UPON REQUEST

CONTACT MATERIAL; COPPER ALLOY CONTACT PLATING: GOLD ON THE MATING AREA, TIN PLATING ON THE CONTACT TAILS, NICKEL UNDERPLATE

345/395 SERIES CARD EDGE CONNECTOR CONTACT CODE 555,556,558,559,560 DIMENSIONS

YOUR CONNECTION TO QUALITY & SERVICE

ACAD REFERENCE NO. 345-ENG-MASTER DATE:MAY.16/2017 DRAWN: R.STA.MONICA 1:1 SHEET 2 OF 2