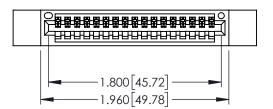

345/395 SERIES CARD EDGE CONNECTOR

**Contact Code 558** 

Contact Code 559

**Contact Code 560** 

INSULATOR MATERIAL: THERMOPLASTIC POLYESTER, UL 94V-0

DAP MATERIAL AVAILABLE UPON REQUEST

CONTACT MATERIAL; COPPER ALLOY CONTACT PLATING: GOLD ON THE MATING AREA, TIN PLATING ON THE CONTACT TAILS, NICKEL UNDERPLATE

345/395 SERIES CARD EDGE CONNECTOR CONTACT CODE 555,556,558,559,560 DIMENSIONS

YOUR CONNECTION TO QUALITY & SERVICE

ACAD REFERENCE NO. 345-ENG-MASTER DATE:MAY.16/2017 DRAWN: R.STA.MONICA 1:1 SHEET 2 OF 2