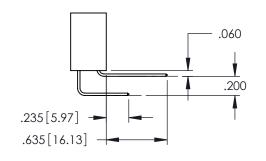

345/395 SERIES CARD EDGE CONNECTOR

**Contact Code 558** 

Contact Code 559

**Contact Code 560** 

INSULATOR MATERIAL: THERMOPLASTIC POLYESTER, UL 94V-0

DAP MATERIAL AVAILABLE UPON REQUEST

CONTACT MATERIAL; COPPER ALLOY CONTACT PLATING: GOLD ON THE MATING AREA, TIN PLATING ON THE CONTACT TAILS, NICKEL UNDERPLATE

345/395 SERIES CARD EDGE CONNECTOR CONTACT CODE 555,556,558,559,560 DIMENSIONS

YOUR CONNECTION TO QUALITY & SERVICE

ACAD REFERENCE NO. 345-ENG-MASTER DATE:MAY.16/2017 DRAWN: R.STA.MONICA 1:1 SHEET 2 OF 2