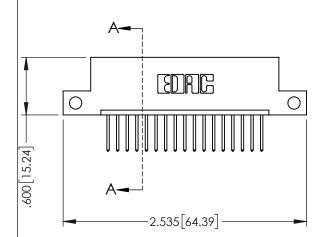

345/395 SERIES CARD EDGE CONNECTOR

**Contact Code 558** 

Contact Code 559

**Contact Code 560** 

INSULATOR MATERIAL: THERMOPLASTIC POLYESTER, UL 94V-0

DAP MATERIAL AVAILABLE UPON REQUEST

CONTACT MATERIAL; COPPER ALLOY CONTACT PLATING: GOLD ON THE MATING AREA, TIN PLATING ON THE CONTACT TAILS, NICKEL UNDERPLATE

345/395 SERIES CARD EDGE CONNECTOR CONTACT CODE 555,556,558,559,560 DIMENSIONS

YOUR CONNECTION TO QUALITY & SERVICE

ACAD REFERENCE NO. 345-ENG-MASTER DATE:MAY.16/2017 DRAWN: R.STA.MONICA 1:1 SHEET 2 OF 2