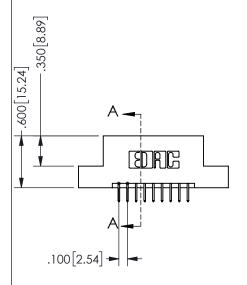

.160 4.06 .330[8.38] POINT OF CARD SLOT CONTACT .370 9.4

## **SECTION A-A**

345/395 SERIES CARD EDGE CONNECTOR PART NUMBER: 345-018-524-207

**EDAC INC** TORONTO, ONTARIO CANADA

THESE DRAWINGS AND SPECIFICATIONS ARE THE PROPERTY OF EDAC INC.,AND SHALL NOT BE REPRODUCED, OR COPIED OR USED AS THE BASIS FOR THE MANUFACTURE OR SALE OF APPARATUS WITHOUT WRITTEN PERMISSION.