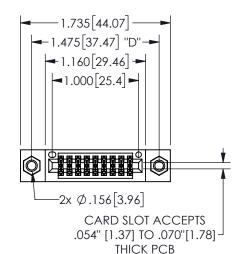

## **SECTION A-A**

345/395 SERIES CARD EDGE CONNECTOR PART NUMBER: 345-018-524-207

**EDAC INC** TORONTO, ONTARIO CANADA

THESE DRAWINGS AND SPECIFICATIONS ARE THE PROPERTY OF EDAC INC.,AND SHALL NOT BE REPRODUCED, OR COPIED OR USED AS THE BASIS FOR THE MANUFACTURE OR SALE OF APPARATUS WITHOUT WRITTEN PERMISSION.

| ACAD REFERENCE NO.  | 345-ENG-MASTER   |
|---------------------|------------------|
| DRAWN: R.STA.MONICA | DATE:MAY.16/2017 |
| CHECKED:            | DATE:            |
| SCALE: NTS          | SHEET 1 OF 2     |
| DRAWING NUMBER      | ISSUE            |
| 345-ENG-MASTER      | 1                |
|                     |                  |