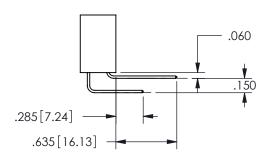

THIS IS A C.A.D. GENERATED DRAWING DO NOT MAKE MANUAL REVISIONS TO MASTER.

ISSUE NUMBER

ORIGINAL

1

**Contact Dimensions:** 524-P.C. Tail .018 Sq.(0.46 Sq.) - Tail LG=.175(4.45) .100 (2.54) Contact Spacing x .200 (5.08) Row Spacing

.160 4.06 .330[8.38] POINT OF CARD SLOT CONTACT .370 9.4

## **SECTION A-A**

345/395 SERIES CARD EDGE CONNECTOR PART NUMBER: 345-018-524-207

**EDAC INC** TORONTO, ONTARIO CANADA

THESE DRAWINGS AND SPECIFICATIONS ARE THE PROPERTY OF EDAC INC.,AND SHALL NOT BE REPRODUCED, OR COPIED OR USED AS THE BASIS FOR THE MANUFACTURE OR SALE OF APPARATUS WITHOUT WRITTEN PERMISSION.