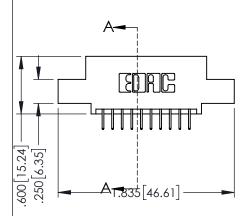

SOUL NUMBER

ORIGINAL

..330[8.38] CARD SLOT .160[4.06] POINT OF CONTACT

**SECTION A-A** 

1

- INSULATOR MATERIAL: THERMOPLASTIC PBT BLACK, UL 94V-0
- CONTACT MATERIAL; COPPER TIN ALLOY
   CONTACT PLATING: GOLD ON THE MATING AREA, TIN PLATING ON THE CONTACT TAILS, NICKEL UNDERPLATE

| 245/205 SEDIES CARD EDGE CONNECTOR                                 |
|--------------------------------------------------------------------|
| 345/395 SERIES CARD EDGE CONNECTOR<br>PART NUMBER: 345-020-524-507 |