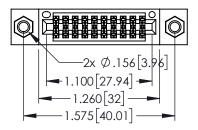

<u>Contact Dimensions:</u>
524-P.C. Tail .018 Sq.(0.46 Sq.) - Tail LG=.175(4.45)
.100 (2.54) Contact Spacing x .200 (5.08) Row Spacing

THIS IS A C.A.D. GENERATED DRAWING DO NOT MAKE MANUAL REVISIONS TO MAST

| 245/205 SEDIES CARD EDGE CONNECTOR                                 |
|--------------------------------------------------------------------|
| 345/395 SERIES CARD EDGE CONNECTOR<br>PART NUMBER: 345-020-524-507 |