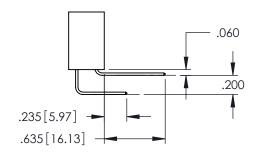

**Contact Code 558** 

Contact Code 559

Contact Code 560

- INSULATOR MATERIAL: THERMOPLASTIC POLYESTER, UL 94V-0 DAP MATERIAL AVAILABLE UPON REQUEST

CONTACT MATERIAL; COPPER ALLOY CONTACT PLATING: GOLD ON THE MATING AREA, TIN PLATING ON THE CONTACT TAILS, NICKEL UNDERPLATE

345/395 SERIES CARD EDGE CONNECTOR CONTACT CODE 555,556,558,559,560 DIMENSIONS

YOUR CONNECTION TO QUALITY & SERVICE

|   | MOND REFERENCE NO. 343-LINO-MASTER |                          |  |  |
|---|------------------------------------|--------------------------|--|--|
|   | DRAWN: R.STA.MONICA                | DATE: <b>MAY.16/2017</b> |  |  |
| ) | CHECKED:                           | DATE:                    |  |  |
|   | SCALE: 1:1                         | SHEET 2 OF 2             |  |  |
| D | DRAWING NUMBER                     | ISSUE                    |  |  |
|   | 345-ENG-MASTER                     | 1                        |  |  |