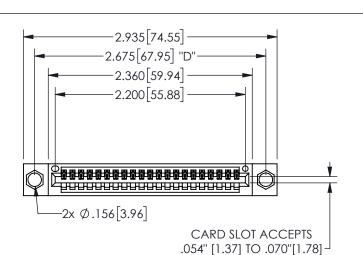

<u>Contact Dimensions:</u>
523-P.C. Tail .025 Sq.(0.64 Sq.) - Tail LG=.390(9.91)
.100 (2.54) Contact Spacing x .200 (5.08) Row Spacing

345/395 SERIES CARD EDGE CONNECTOR PART NUMBER: 345-021-523-604

YOUR CONNECTION TO QUALITY & SERVICE

345/395 SERIES CARD EDGE CONNECTOR CONTACT CODE 555,556,558,559,560 DIMENSIONS

YOUR CONNECTION TO QUALITY & SERVICE

**EDAC INC** TORONTO, ONTARIO CANADA

THESE DRAWINGS AND SPECIFICATIONS ARE THE PROPERTY OF EDAC INC.,AND SHALL NOT BE REPRODUCED, OR COPIED OR USED AS THE BASIS FOR THE MANUFACTURE OR SALE OF APPARATUS WITHOUT WRITTEN PERMISSION.