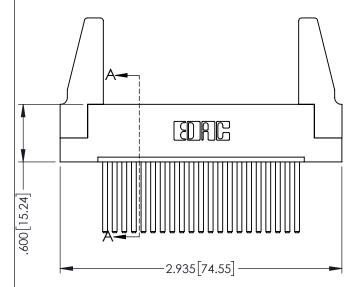

ORIGINAL

160 [4.06] POINT OF CONTACT

.330[8.38] CARD SLOT

1

- INSULATOR MATERIAL: THERMOPLASTIC PBT BLACK, UL 94V-0
- CONTACT MATERIAL; COPPER TIN ALLOY
   CONTACT PLATING: GOLD ON THE MATING AREA, TIN PLATING ON THE CONTACT TAILS, NICKEL UNDERPLATE

**SECTION A-A** 

**Contact Code 558** 

Contact Code 559

Contact Code 560

INSULATOR MATERIAL: THERMOPLASTIC POLYESTER, UL 94V-0

DAP MATERIAL AVAILABLE UPON REQUEST

CONTACT MATERIAL; COPPER ALLOY CONTACT PLATING: GOLD ON THE MATING AREA, TIN PLATING ON THE CONTACT TAILS, NICKEL UNDERPLATE