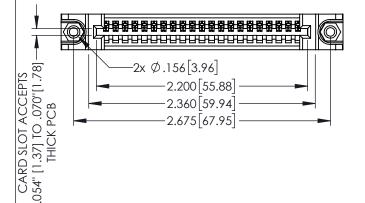

ORIGINAL

160 [4.06] POINT OF CONTACT

.330[8.38] CARD SLOT

1

- INSULATOR MATERIAL: THERMOPLASTIC PBT BLACK, UL 94V-0
- CONTACT MATERIAL; COPPER TIN ALLOY
   CONTACT PLATING: GOLD ON THE MATING AREA, TIN PLATING ON THE CONTACT TAILS, NICKEL UNDERPLATE

| 345/395 SERIES CARD EDGE CONNECTOR |
|------------------------------------|
| 343/373 3LKILS CARD LDGL CONNECTOR |
| PART NUMBER: 345-021-544-188       |
| 1 ANT NUMBER. 343-021-344-100      |

TORONTO, ONTARIO CANADA