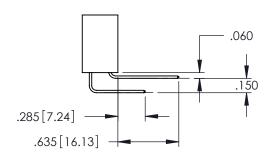

<u>Contact Dimensions:</u>
544-Wire Wrap .050x.025(1.27x0.64) - Tail LG=.750(19.05)
.100 (2.54) Contact Spacing x .200 (5.08) Row Spacing

THIS IS A C.A.D. GENERATED DRAWING DO NOT MAKE MANUAL REVISIONS TO MAST

ORIGINAL

160 [4.06] POINT OF CONTACT

.330[8.38] CARD SLOT

1

- INSULATOR MATERIAL: THERMOPLASTIC PBT BLACK, UL 94V-0
- CONTACT MATERIAL; COPPER TIN ALLOY
   CONTACT PLATING: GOLD ON THE MATING AREA, TIN PLATING ON THE CONTACT TAILS, NICKEL UNDERPLATE