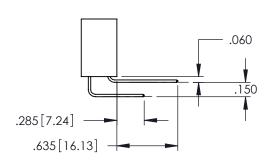

**Contact Dimensions:** 500-Wire Hole .050x.025(1.27x0.64) - Tail LG=.260(6.60) .100 (2.54) Contact Spacing x .200 (5.08) Row Spacing

345-ENG-MASTER

DATE:MAY.16/2017

SHEET 1 OF 2

DRAWN: R.STA.MONICA

- INSULATOR MATERIAL: THERMOPLASTIC PBT BLACK, UL 94V-0
- CONTACT MATERIAL; COPPER TIN ALLOY CONTACT PLATING: GOLD ON THE MATING AREA, TIN PLATING ON THE CONTACT TAILS, NICKEL UNDERPLATE