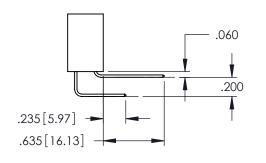

**Contact Dimensions:** 500-Wire Hole .050x.025(1.27x0.64) - Tail LG=.260(6.60) .100 (2.54) Contact Spacing x .200 (5.08) Row Spacing

345-ENG-MASTER

DATE:MAY.16/2017

SHEET 1 OF 2

DRAWN: R.STA.MONICA

- INSULATOR MATERIAL: THERMOPLASTIC PBT BLACK, UL 94V-0
- CONTACT MATERIAL; COPPER TIN ALLOY CONTACT PLATING: GOLD ON THE MATING AREA, TIN PLATING ON THE CONTACT TAILS, NICKEL UNDERPLATE

345/395 SERIES CARD EDGE CONNECTOR

PART NUMBER: 345-022-500-503

**Contact Code 558** 

Contact Code 559

Contact Code 560

INSULATOR MATERIAL: THERMOPLASTIC POLYESTER, UL 94V-0

DAP MATERIAL AVAILABLE UPON REQUEST