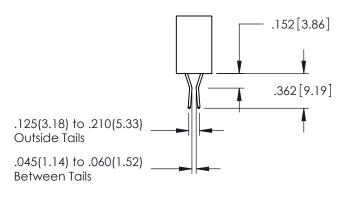

345/395 SERIES CARD EDGE CONNECTOR

PART NUMBER: 345-022-500-503

**Contact Code 558** 

Contact Code 559

Contact Code 560

INSULATOR MATERIAL: THERMOPLASTIC POLYESTER, UL 94V-0

DAP MATERIAL AVAILABLE UPON REQUEST

CONTACT MATERIAL; COPPER ALLOY CONTACT PLATING: GOLD ON THE MATING AREA, TIN PLATING ON THE CONTACT TAILS, NICKEL UNDERPLATE