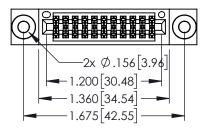

**Contact Dimensions:** 500-Wire Hole .050x.025(1.27x0.64) - Tail LG=.260(6.60) .100 (2.54) Contact Spacing x .200 (5.08) Row Spacing

345-ENG-MASTER

DATE:MAY.16/2017

SHEET 1 OF 2

DRAWN: R.STA.MONICA

- INSULATOR MATERIAL: THERMOPLASTIC PBT BLACK, UL 94V-0
- CONTACT MATERIAL; COPPER TIN ALLOY CONTACT PLATING: GOLD ON THE MATING AREA, TIN PLATING ON THE CONTACT TAILS, NICKEL UNDERPLATE

345/395 SERIES CARD EDGE CONNECTOR

PART NUMBER: 345-022-500-503

**Contact Code 558** 

Contact Code 559

Contact Code 560

INSULATOR MATERIAL: THERMOPLASTIC POLYESTER, UL 94V-0

DAP MATERIAL AVAILABLE UPON REQUEST