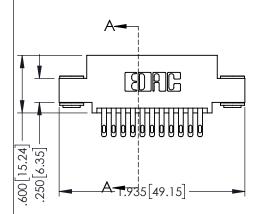

**Contact Dimensions:** 500-Wire Hole .050x.025(1.27x0.64) - Tail LG=.260(6.60) .100 (2.54) Contact Spacing x .200 (5.08) Row Spacing

345-ENG-MASTER

DATE:MAY.16/2017

SHEET 1 OF 2

DRAWN: R.STA.MONICA

- INSULATOR MATERIAL: THERMOPLASTIC PBT BLACK, UL 94V-0
- CONTACT MATERIAL; COPPER TIN ALLOY CONTACT PLATING: GOLD ON THE MATING AREA, TIN PLATING ON THE CONTACT TAILS, NICKEL UNDERPLATE

345/395 SERIES CARD EDGE CONNECTOR

PART NUMBER: 345-022-500-503

**Contact Code 558** 

Contact Code 559

Contact Code 560

INSULATOR MATERIAL: THERMOPLASTIC POLYESTER, UL 94V-0

DAP MATERIAL AVAILABLE UPON REQUEST