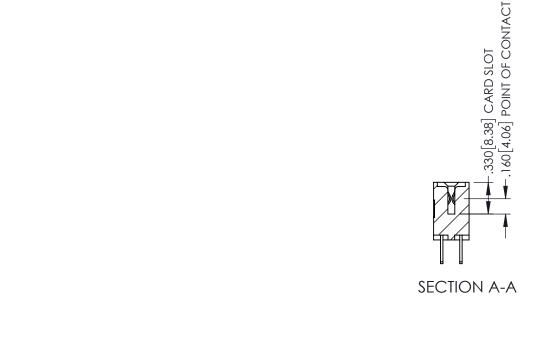

**Contact Dimensions:** 500-Wire Hole .050x.025(1.27x0.64) - Tail LG=.260(6.60) .100 (2.54) Contact Spacing x .200 (5.08) Row Spacing

345-ENG-MASTER

DATE:MAY.16/2017

SHEET 1 OF 2

DRAWN: R.STA.MONICA

- INSULATOR MATERIAL: THERMOPLASTIC PBT BLACK, UL 94V-0
- CONTACT MATERIAL; COPPER TIN ALLOY CONTACT PLATING: GOLD ON THE MATING AREA, TIN PLATING ON THE CONTACT TAILS, NICKEL UNDERPLATE

345/395 SERIES CARD EDGE CONNECTOR

PART NUMBER: 345-022-500-503

**Contact Code 558** 

Contact Code 559

Contact Code 560

INSULATOR MATERIAL: THERMOPLASTIC POLYESTER, UL 94V-0

DAP MATERIAL AVAILABLE UPON REQUEST