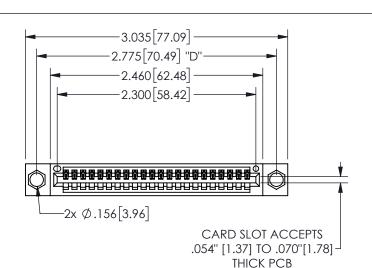

345/395 SERIES CARD EDGE CONNECTOR PART NUMBER: 345-022-520-604

YOUR CONNECTION TO QUALITY & SERVICE

**EDAC INC** TORONTO, ONTARIO CANADA

THESE DRAWINGS AND SPECIFICATIONS ARE THE PROPERTY OF EDAC INC.,AND SHALL NOT BE REPRODUCED, OR COPIED OR USED AS THE BASIS FOR THE MANUFACTURE OR SALE OF APPARATUS WITHOUT WRITTEN PERMISSION.