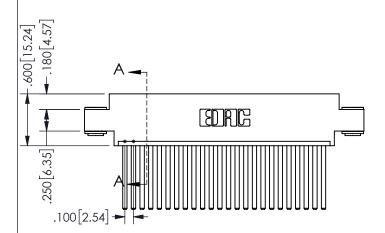

-3.235[82.17] ·2.975[75.57] "D' 2.660 67.56 2.500 [63.5] -2x Ø.156[3.96]CARD SLOT ACCEPTS .054" [1.37] TO .070"[1.78] <sup>\_</sup>

THICK PCB

THIS IS A C.A.D. GENERATED DRAWING DO NOT MAKE MANUAL REVISIONS TO MASTER.

ISSUE NUMBER

ORIGINAL

1

.160 4.06 .330[8.38] POINT OF CARD SLOT CONTACT .370 9.4

<u>Contact Dimensions:</u> 544-Wire Wrap .050x.025(1.27x0.64) - Tail LG=.750(19.05)

.100 (2.54) Contact Spacing x .200 (5.08) Row Spacing

## 345/395 SERIES CARD EDGE CONNECTOR PART NUMBER: 345-024-544-603

YOUR CONNECTION TO QUALITY & SERVICE

**EDAC INC** TORONTO, ONTARIO CANADA

THESE DRAWINGS AND SPECIFICATIONS ARE THE PROPERTY OF EDAC INC.,AND SHALL NOT BE REPRODUCED,OR COPIED OR USED AS THE BASIS FOR THE MANUFACTURE OR SALE OF APPARATUS WITHOUT WRITTEN PERMISSION.