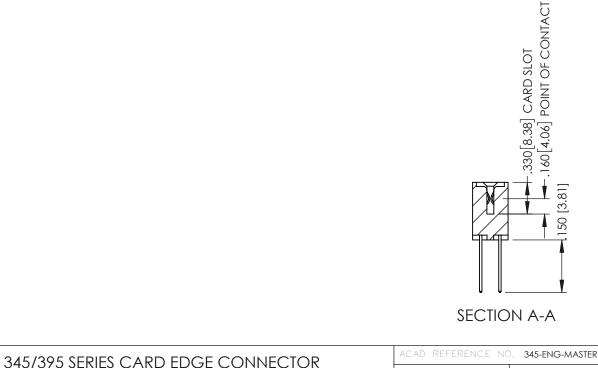

## 345/395 SERIES CARD EDGE CONNECTOR CONTACT CODE 555,556,558,559,560 DIMENSIONS

YOUR CONNECTION TO QUALITY & SERVICE

|   | ACAD REFERENCE NO. 345-ENG-MASTER |                  |  |  |  |  |  |
|---|-----------------------------------|------------------|--|--|--|--|--|
|   | DRAWN: R.STA.MONICA               | DATE:MAY.16/2017 |  |  |  |  |  |
| , | CHECKED:                          | DATE:            |  |  |  |  |  |
|   | SCALE: 1:1                        | SHEET 2 OF 2     |  |  |  |  |  |
| D | DRAWING NUMBER                    | ISSUE            |  |  |  |  |  |

345-ENG-MASTER