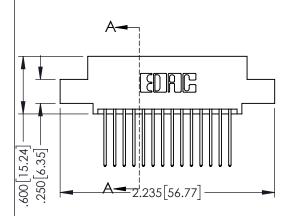

Contact Dimensions: 540-Wire Wrap .025 Sq.(0.64 Sq.) - Tail LG=.560(14.22) .100 (2.54) Contact Spacing x .200 (5.08) Row Spacing

MAY.16/2017

- INSULATOR MATERIAL: THERMOPLASTIC PBT BLACK, UL 94V-0
- CONTACT MATERIAL; COPPER TIN ALLOY CONTACT PLATING: GOLD ON THE MATING AREA, TIN PLATING ON THE CONTACT TAILS, NICKEL UNDERPLATE