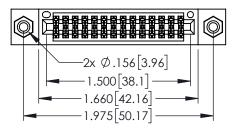

Contact Dimensions: 540-Wire Wrap .025 Sq.(0.64 Sq.) - Tail LG=.560(14.22) .100 (2.54) Contact Spacing x .200 (5.08) Row Spacing

MAY.16/2017

- INSULATOR MATERIAL: THERMOPLASTIC PBT BLACK, UL 94V-0
- CONTACT MATERIAL; COPPER TIN ALLOY CONTACT PLATING: GOLD ON THE MATING AREA, TIN PLATING ON THE CONTACT TAILS, NICKEL UNDERPLATE