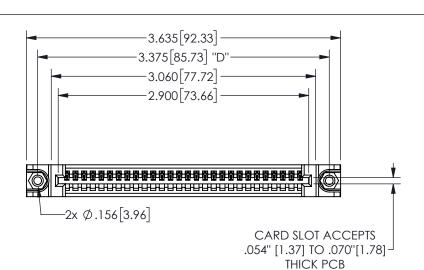

345/395 SERIES CARD EDGE CONNECTOR PART NUMBER: 345-028-541-488

YOUR CONNECTION TO QUALITY & SERVICE

**EDAC INC** TORONTO, ONTARIO CANADA

THESE DRAWINGS AND SPECIFICATIONS ARE THE PROPERTY OF EDAC INC.,AND SHALL NOT BE REPRODUCED,OR COPIED OR USED AS THE BASIS FOR THE MANUFACTURE OR SALE OF APPARATUS WITHOUT WRITTEN PERMISSION.