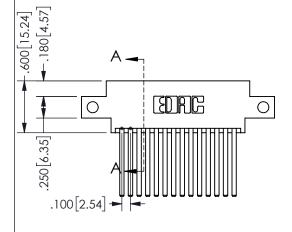

ISSUE NUMBER ORIGINAL

1

**Contact Code 558** 

Contact Code 559

**Contact Code 560** 

INSULATOR MATERIAL: THERMOPLASTIC POLYESTER, UL 94V-0

DAP MATERIAL AVAILABLE UPON REQUEST

CONTACT MATERIAL; COPPER ALLOY CONTACT PLATING: GOLD ON THE MATING AREA, TIN PLATING ON THE CONTACT TAILS, NICKEL UNDERPLATE

345/395 SERIES CARD EDGE CONNECTOR CONTACT CODE 555,556,558,559,560 DIMENSIONS

YOUR CONNECTION TO QUALITY & SERVICE

**EDAC INC** TORONTO, ONTARIO CANADA

THESE DRAWINGS AND SPECIFICATIONS ARE THE PROPERTY OF EDAC INC.,AND SHALL NOT BE REPRODUCED, OR COPIED OR USED AS THE BASIS FOR THE MANUFACTURE OR SALE OF APPARATUS WITHOUT WRITTEN PERMISSION.