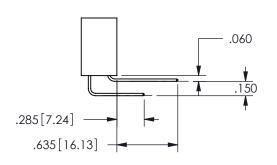

## <u>Contact Dimensions:</u> 544-Wire Wrap .050x.025(1.27x0.64) - Tail LG=.750(19.05)

.100 (2.54) Contact Spacing x .200 (5.08) Row Spacing

.160 4.06 .330[8.38] POINT OF CARD SLOT CONTACT .370 [9.4]