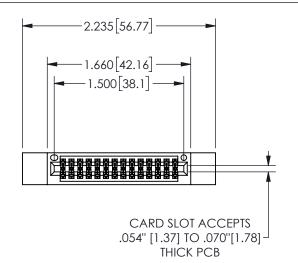

## 345/395 SERIES CARD EDGE CONNECTOR PART NUMBER: 345-028-544-812

YOUR CONNECTION TO QUALITY & SERVICE

**EDAC INC** TORONTO, ONTARIO CANADA

THESE DRAWINGS AND SPECIFICATIONS ARE THE PROPERTY OF EDAC INC.,AND SHALL NOT BE REPRODUCED, OR COPIED OR USED AS THE BASIS FOR THE MANUFACTURE OR SALE OF APPARATUS WITHOUT WRITTEN PERMISSION.

| SECTION A-A         |          |           |  |
|---------------------|----------|-----------|--|
| ACAD REFERENCE NO.  | 345-ENC  | 9-MASTER  |  |
| DRAWN: R.STA.MONICA | DATE:MA' | Y.16/2017 |  |
| CHECKED:            | DATE:    |           |  |
| SCALE: NTS          | SHEET 1  | OF 2      |  |
| DRAWING NUMBER      |          | ISSUE     |  |
| 345-ENG-MASTER      |          | 1         |  |