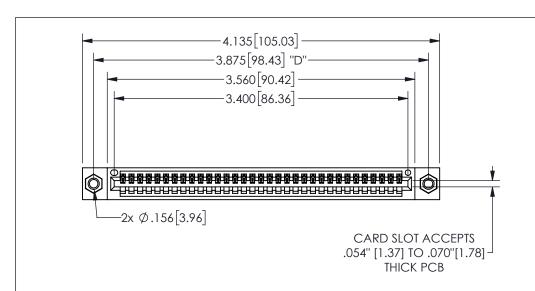

345/395 SERIES CARD EDGE CONNECTOR PART NUMBER: 345-033-542-607

YOUR CONNECTION TO QUALITY & SERVICE

**EDAC INC** TORONTO, ONTARIO CANADA

THESE DRAWINGS AND SPECIFICATIONS ARE THE PROPERTY OF EDAC INC.,AND SHALL NOT BE REPRODUCED, OR COPIED OR USED AS THE BASIS FOR THE MANUFACTURE OR SALE OF APPARATUS WITHOUT WRITTEN PERMISSION.

THIS IS A C.A.D. GENERATED DRAWING DO NOT MAKE MANUAL REVISIONS TO MASTER.

ISSUE NUMBER

ORIGINAL 1

.160 4.06 .330[8.38] POINT OF CARD SLOT CONTACT .370 9.4

-.180[4.57] 600 15.24 .250[6.35] .100[2.54]

<u>Contact Dimensions:</u>
542-Wire Wrap .025 Sq.(0.64 Sq.) - Tail LG=.645(16.38)
.100 (2.54) Contact Spacing x .200 (5.08) Row Spacing