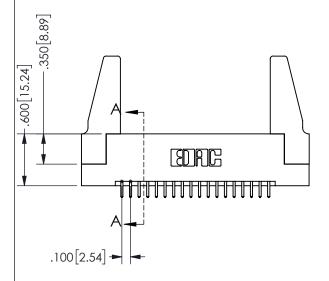

SECTION A-A

ORIGINAL 1

ISSUE NUMBER

**Contact Code 558** 

Contact Code 559

**Contact Code 560** 

INSULATOR MATERIAL: THERMOPLASTIC POLYESTER, UL 94V-0 DAP MATERIAL AVAILABLE UPON REQUEST

CONTACT MATERIAL; COPPER ALLOY CONTACT PLATING: GOLD ON THE MATING AREA, TIN PLATING ON THE CONTACT TAILS, NICKEL UNDERPLATE

345/395 SERIES CARD EDGE CONNECTOR CONTACT CODE 555,556,558,559,560 DIMENSIONS

YOUR CONNECTION TO QUALITY & SERVICE

**EDAC INC** TORONTO, ONTARIO CANADA

THESE DRAWINGS AND SPECIFICATIONS ARE THE PROPERTY OF EDAC INC.,AND SHALL NOT BE REPRODUCED, OR COPIED OR USED AS THE BASIS FOR THE MANUFACTURE OR SALE OF APPARATUS WITHOUT WRITTEN PERMISSION.