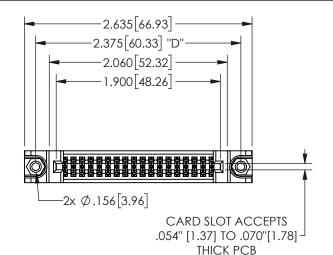

## 345/395 SERIES CARD EDGE CONNECTOR PART NUMBER: 345-036-521-288

YOUR CONNECTION TO QUALITY & SERVICE

**EDAC INC** TORONTO, ONTARIO CANADA

ARE THE PROPERTY OF EDAC INC.,AND SHALL NOT BE REPRODUCED, OR COPIED OR USED AS THE BASIS FOR THE MANUFACTURE OR SALE OF APPARATUS WITHOUT WRITTEN PERMISSION.

THESE DRAWINGS AND SPECIFICATIONS

| 020110117171               |        |                |           |  |
|----------------------------|--------|----------------|-----------|--|
| ACAD REFERENCE NO.         |        | 345-ENG-MASTER |           |  |
| DRAWN: R.STA.MONICA DATE:N |        | DATEMA         | Y.16/2017 |  |
| CHECKED:                   |        | DATE:          |           |  |
| SCALE:                     | NTS    | SHEET          | OF 2      |  |
| DRAWING                    | NUMBER |                | ISSUE     |  |
| 345-ENG-MASTER             |        |                | 1         |  |