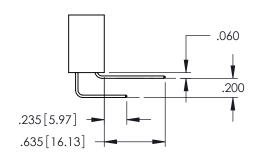

INSULATOR MATERIAL: THERMOPLASTIC PBT BLACK, UL 94V-0 CONTACT MATERIAL; COPPER TIN ALLOY

CONTACT PLATING: GOLD ON THE MATING AREA, TIN PLATING ON THE CONTACT TAILS, NICKEL UNDERPLATE

**Contact Code 558** 