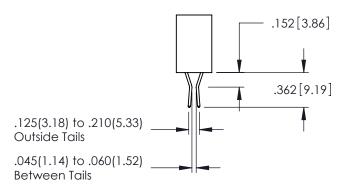

<u>Contact Dimensions:</u>
523-P.C. Tail .025 Sq.(0.64 Sq.) - Tail LG=.390(9.91)
.100 (2.54) Contact Spacing x .200 (5.08) Row Spacing

DO NOT MAKE MANUAL REVISIONS TO MASTER.

.330[8.38] CARD SLOT .160[4.06] POINT OF CONTACT