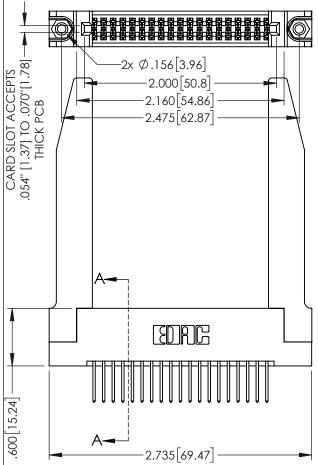

SECTION A-A

| CARD SLOT ACCEPTS .054" [1.37] TO .070"[1.78] — THICK PCB | 2x Ø.156[3.96]<br>-2.000[50.8]<br>-2.160[54.86]<br>-2.475[62.87] |
|-----------------------------------------------------------|------------------------------------------------------------------|
| 500[15.24]                                                |                                                                  |

50 [3.81]

345/395 SERIES CARD EDGE CONNECTOR PART NUMBER: 345-038-523-278

YOUR CONNECTION TO QUALITY & SERVICE

| ACAD REFERENCE NO   | . 345-ENG-MASTER |
|---------------------|------------------|
| DRAWN: R.STA.MONICA | DATE:MAY.16/2017 |
| CHECKED:            | DATE:            |
| SCALE: 1:1          | SHEET 1 OF 2     |
| DRAWING NUMBER      | ISSUE            |
| 345-FNG-MASTER      | 1                |