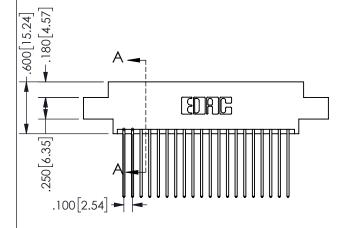

.160 4.06 .330[8.38] POINT OF CARD SLOT CONTACT .370 9.4

**SECTION A-A** 

ORIGINAL 1

ISSUE NUMBER

**Contact Code 558** 

Contact Code 559

**Contact Code 560** 

INSULATOR MATERIAL: THERMOPLASTIC POLYESTER, UL 94V-0 DAP MATERIAL AVAILABLE UPON REQUEST

CONTACT MATERIAL; COPPER ALLOY CONTACT PLATING: GOLD ON THE MATING AREA, TIN PLATING ON THE CONTACT TAILS, NICKEL UNDERPLATE

345/395 SERIES CARD EDGE CONNECTOR CONTACT CODE 555,556,558,559,560 DIMENSIONS

|  | ACAD REFERENCE NO.  | 345-ENG-MASTER   |        |  |
|--|---------------------|------------------|--------|--|
|  | DRAWN: R.STA.MONICA | DATE:MAY.16/2017 |        |  |
|  | CHECKED:            | DATE:            |        |  |
|  | SCALE: 1:1          | SHEET            | 2 OF 2 |  |
|  | DRAWING NUMBER      |                  | ISSUE  |  |
|  | 345-ENG-MASTER      |                  | 1      |  |