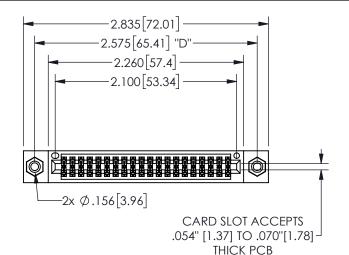

345/395 SERIES CARD EDGE CONNECTOR PART NUMBER: 345-040-541-808

YOUR CONNECTION TO QUALITY & SERVICE

**EDAC INC** TORONTO, ONTARIO CANADA

THESE DRAWINGS AND SPECIFICATIONS ARE THE PROPERTY OF EDAC INC.,AND SHALL NOT BE REPRODUCED, OR COPIED OR USED AS THE BASIS FOR THE MANUFACTURE OR SALE OF APPARATUS WITHOUT WRITTEN PERMISSION.

|  | ACAD REFERENCE NO.  | 345-ENG-MASTER   |  |
|--|---------------------|------------------|--|
|  | DRAWN: R.STA.MONICA | DATE:MAY.16/2017 |  |
|  | CHECKED:            | DATE:            |  |
|  | SCALE: NTS          | SHEET 1 OF 2     |  |
|  | DRAWING NUMBER      | ISSUE            |  |
|  | 345-ENG-MASTER      | 1                |  |