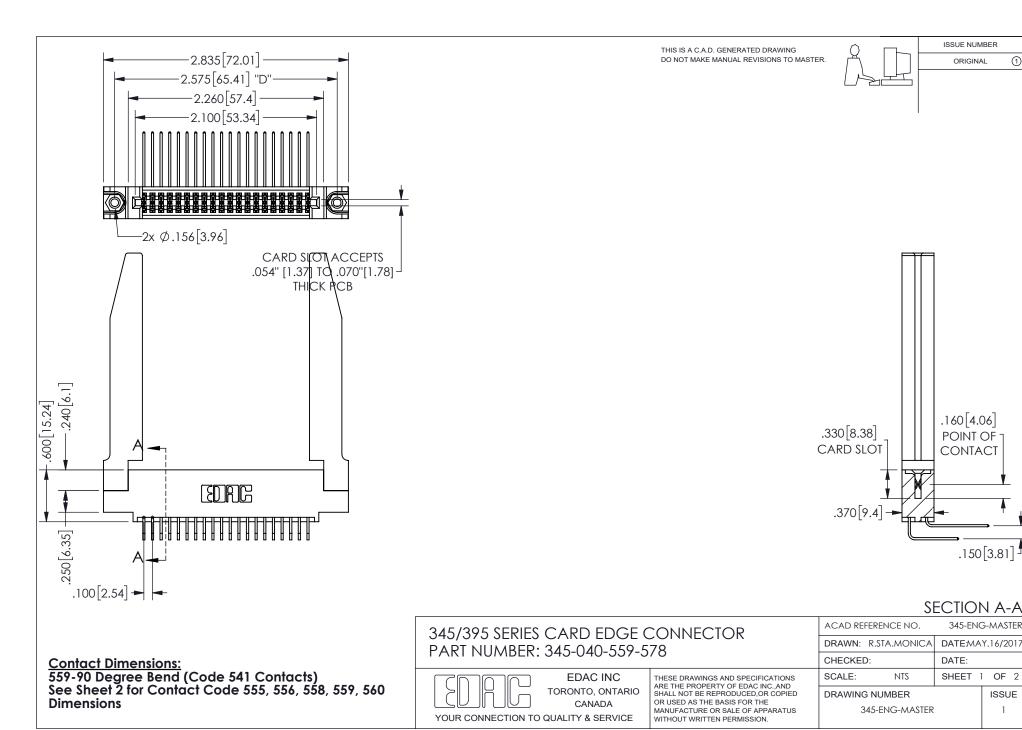

1

OF 2

**ISSUE** 

ORIGINAL 1

ISSUE NUMBER

**Contact Code 558** 

Contact Code 559

**Contact Code 560** 

INSULATOR MATERIAL: THERMOPLASTIC POLYESTER, UL 94V-0 DAP MATERIAL AVAILABLE UPON REQUEST

CONTACT MATERIAL; COPPER ALLOY CONTACT PLATING: GOLD ON THE MATING AREA, TIN PLATING ON THE CONTACT TAILS, NICKEL UNDERPLATE

345/395 SERIES CARD EDGE CONNECTOR CONTACT CODE 555,556,558,559,560 DIMENSIONS

YOUR CONNECTION TO QUALITY & SERVICE

**EDAC INC** TORONTO, ONTARIO CANADA

THESE DRAWINGS AND SPECIFICATIONS ARE THE PROPERTY OF EDAC INC.,AND SHALL NOT BE REPRODUCED, OR COPIED OR USED AS THE BASIS FOR THE MANUFACTURE OR SALE OF APPARATUS WITHOUT WRITTEN PERMISSION.